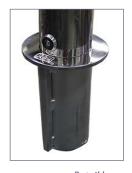

### **ACCESSORIES:**

- 1 ring for bollard. Ref. S1AP
- 2 rings for bollard. **Ref. S2AP**
- Galvanized chain of ø 6 mm. Ref. CG6100
- 40 mm brass padlock. with steel arch. **Ref. CNMCAD40**

Detail base.