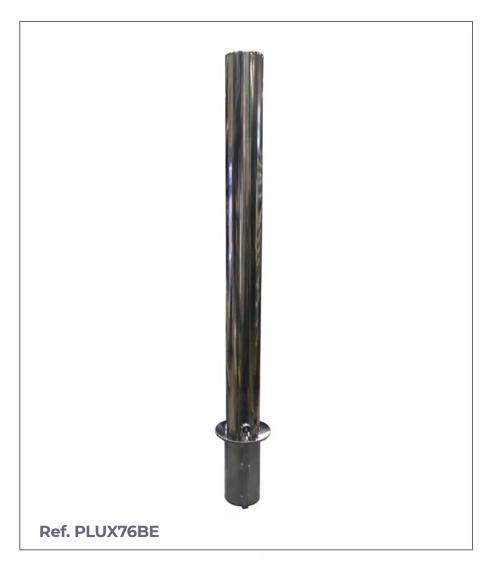

# REMOVABLE BOLLARD

Lux model removable stainless steel bollard, built with a round tube of ø 90 or 104 mm. and

2mm. of thickness; in AISI 304 polished stainless steel. With integrated tubular key lock for fixing to removable base in stainless steel or sendzimir

### **STANDARD FINISHES:**

Brightness ø90......Ref. PLUX90BE Matt ø90..... Ref. PLUX90ME Brightness ø104 ..... Ref. PLUX104BE Matt ø104..... Ref. PLUX104ME