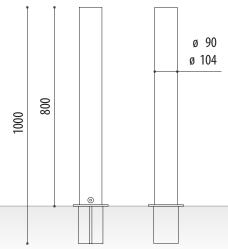

## **MEASURES:**

Diameter: ø 90 / 104 mm. Visible height: 800 mm. Total height: 1000 mm. Thickness: 2 mm.