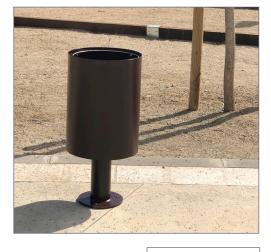

#### SIZE:

Diameter: ø 360 mm. Height: 750 mm. Capacity: 50 litres.

ø 360 750

Luxor urban litter bin, , in highly resistant and robust weathering steel sheet with a round central tube and bottom plate for ground installation by means of metal screw threads . It includes weathering steel activation on the outer surface.

With this design we wanted to achieve a litter bin that keeps up with the aesthetics of other weathering steel decoration elements, which currently constitute a popular trend, resulting in a robust and aesthetic litter bin.