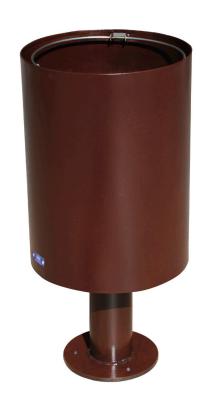

#### SIZE:

Diameter: ø 360 mm. Height: 750 mm. Capacity: 50 litres.

ø 360 750

Luxor urban litter bin, , in highly resistant and robust weathering steel sheet with a round central tube and bottom plate for ground installation by means of metal screw threads . It includes weathering steel activation on the outer surface.

With this design we wanted to achieve a litter bin that keeps up with the aesthetics of other weathering steel decoration elements, which currently constitute a popular trend, resulting in a robust and aesthetic litter bin.