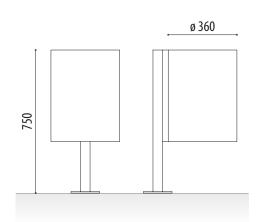

### SIZE:

Diameter: ø 360 mm. Height: 750 mm. Capacity: 50 litres.

Bag holder inner ring.

Embedment.

Ashtray.