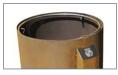

## **LITTER BIN**

Ref. PMALLENC01

Mallen urban litter bin, constructed from highly resistant and robust weathering steel sheet, with support post and a lower plate for ground installation by means of metal screw threads It includes weathering steel activation on the outer

### SIZE:

Diameter: ø 360 mm. Height: 750 mm. Capacity: 50 litres.

Bag holder inner ring.

Embedment.

Ashtray.