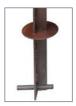

## **LITTER BIN**

Ref. PMALLENC01

Mallen urban litter bin, constructed from highly resistant and robust weathering steel sheet, with support post and a lower plate for ground installation by means of metal screw threads It includes weathering steel activation on the outer

### SIZE:

Diameter: ø 360 mm. Height: 750 mm. Capacity: 50 litres.

Bag holder inner ring.

Embedment.

Ashtray.