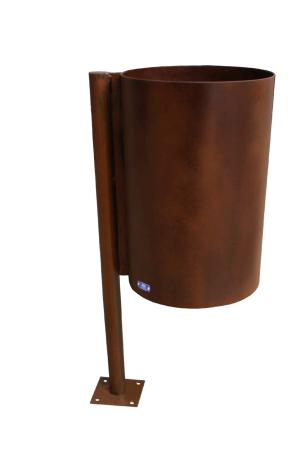

## **LITTER BIN**

Ref. PMALLENC01

Mallen urban litter bin, constructed from highly resistant and robust weathering steel sheet, with support post and a lower plate for ground installation by means of metal screw threads It includes weathering steel activation on the outer

### SIZE:

Diameter: ø 360 mm. Height: 750 mm. Capacity: 50 litres.

Bag holder inner ring.

Embedment.

Ashtray.