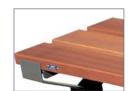

# LOW BENCH

Mistral model urban bench composed of round tube and 8 mm plate. in the shape of a "Y" with 3 wooden strips of 1800x110x35 mm.

Designed using a simple screw system to facilitate assembly and save transportation.