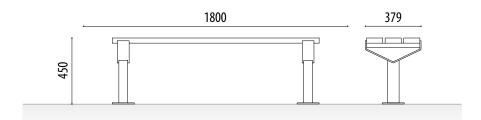

# LOW BENCH





Mistral model urban bench composed of round tube and 8 mm plate. in the shape of a "Y" with 3 wooden strips of 1800x110x35 mm.

Designed using a simple screw system to facilitate assembly and save transportation.

Ideal for town halls, shopping centers, schools, squares, streets, parks,...

### **STANDARD FINISHES:**

Grey lacquered ......Ref. BMISTRALG01

#### **OPTIONAL:**

- Possibility of synthetic wood slats.
- Possibility of iron slats.





Wood





Sheet

Perforated sheet

#### **MEASURES:**

Width: 379 mm. Total height: 450 mm. Length: 1800 mm.





## www.adourbanfurniture.com

+34 93 116 29 75 (International) +34 93 456 03 03 (Spanish)

info@adourbanfurniture.com