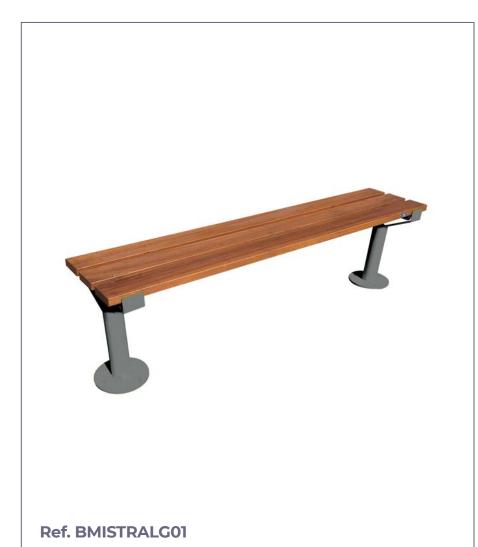

# LOW BENCH

Mistral model urban bench composed of round tube and 8 mm plate. in the shape of a "Y" with 3 wooden strips of 1800x110x35 mm.

Designed using a simple screw system to facilitate assembly and save transportation.

### **STANDARD FINISHES:**

Grey lacquered ......Ref. BMISTRALG01

#### **MEASURES:**

Width: 379 mm. Total height: 450 mm. Length: 1800 mm.