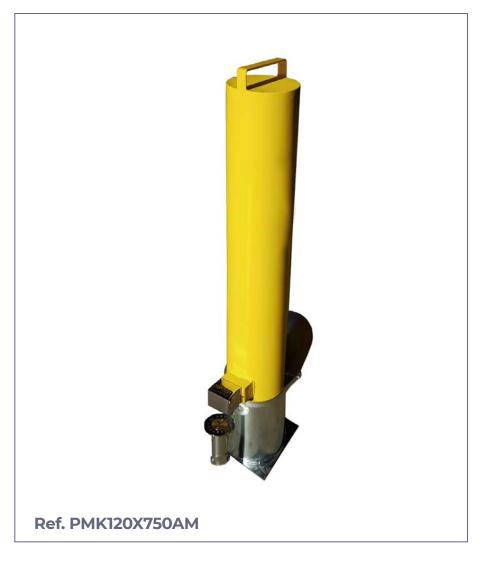

# **MK REMOVABLE**

Removable anti-moon security bollard model MK built with ø 120 or 220 mm lacquered iron tube. diameter.

Yellow lacquered bollard with removable galvanized base and safety lock.

#### **MODELS:**

Yellow ø 120 ...... **Ref. PMK120X750AM** Yellow ø 220 ...... **Ref. PMK220X750AM** 

### **MEASURES:**

Diameter: ø120 / 220 mm. Visible height: 800 mm. Overall height: 1000 mm. Thickness: 4 / 5 mm.