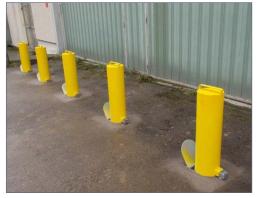

# **MK REMOVABLE**

Removable anti-moon security bollard model MK built with ø 120 or 220 mm lacquered iron tube. diameter.

Yellow lacquered bollard with removable galvanized base and safety lock.

### **MEASURES:**

Diameter: ø120 / 220 mm. Visible height: 800 mm. Overall height: 1000 mm. Thickness: 4 / 5 mm.