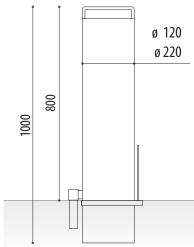

### **MEASURES:**

Diameter: ø120 / 220 mm. Visible height: 800 mm. Overall height: 1000 mm. Thickness: 4 / 5 mm.