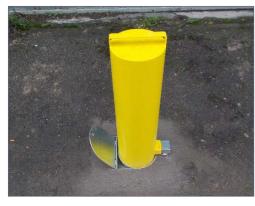

# **MK REMOVABLE**

Removable anti-moon security bollard model MK built with ø 120 or 220 mm lacquered iron tube. diameter.

Yellow lacquered bollard with removable galvanized base and safety lock.

### **MEASURES:**

Diameter: ø120 / 220 mm. Visible height: 800 mm. Overall height: 1000 mm. Thickness: 4 / 5 mm.