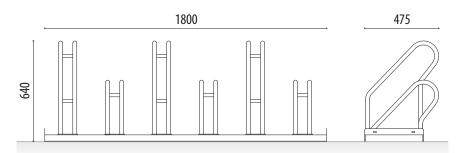

#### SIZE:

Width: 475 mm. Height: 640 mm. Length: 1800 mm.

Modul bike parking formed by only one piece in galvanised steel, which can store up to 6 bikes parked in an alternate, bidirectional row, with a rectangular base of 375x1800 mm.

#### **RACKS SIZE:**

Big rack:

600 mm. (height) x 475 mm. (width)

Small rack:

350 mm. (height) x 475 mm. (width)