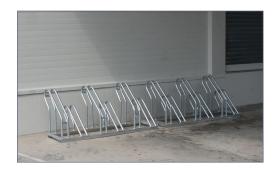

#### SIZE:

Width: 475 mm. Height: 640 mm. Length: 1800 mm.

Modul bike parking formed by only one piece in galvanised steel, which can store up to 6 bikes parked in an alternate, bidirectional row, with a rectangular base of 375x1800 mm.

Installation by means of screw anchors (not included).