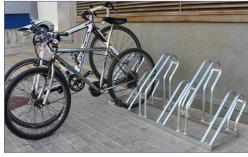

#### SIZE:

Width: 475 mm. Height: 640 mm. Length: 1800 mm.

Modul bike parking formed by only one piece in galvanised steel, which can store up to 6 bikes parked in an alternate, bidirectional row, with a rectangular base of 375x1800 mm.

#### **FEATURES:**

- Inner width for 65 mm wheels.

Base and racks are supplied disassembled with their anchors to facilitate transportation.