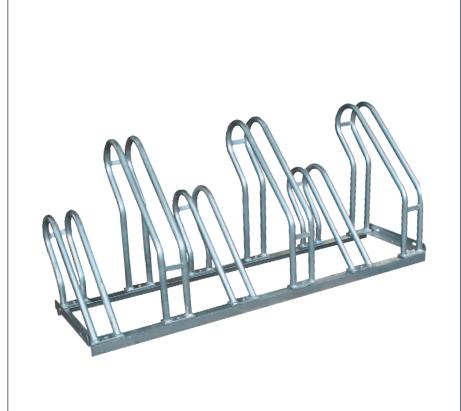

#### SIZE:

Width: 475 mm. Height: 640 mm. Length: 1800 mm.

Modul bike parking formed by only one piece in galvanised steel, which can store up to 6 bikes parked in an alternate, bidirectional row, with a rectangular base of 375x1800 mm.

#### **RACKS SIZE:**

Big rack:

600 mm. (height) x 475 mm. (width)

Small rack:

350 mm. (height) x 475 mm. (width)

#### **FEATURES:**

- Inner width for 65 mm wheels.

Base and racks are supplied disassembled with their anchors to facilitate transportation.