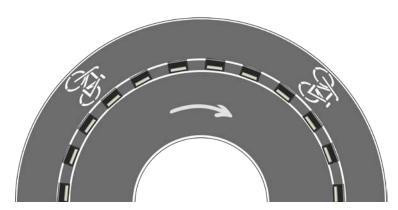

Road separator in monobloc pieces of 550 mm. They can be installed individually or in blocks.

Designed to protect cyclists from vehicles in urban zones

### **FEATURES:**

- Greater protection for cyclists, as the side of the vehicles is higher, making it difficult for them to pass.
- Modular design that offers great mechanical resistance to impacts.
- High visibility due to its two white bands.
- High resistance to abrasion.
- Easy assembly with metal studs.
- Installation in individual pieces or in straight sections according to needs.