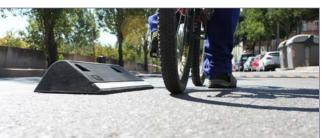

### CYCLE LANE DEFENDER

## MOMPE 3

Road separator in monobloc pieces of 550 mm. They can be installed individually or in blocks.

Designed to protect cyclists from vehicles in urban zones

### **FEATURES:**

- Greater protection for cyclists, as the side of the vehicles is higher, making it difficult for them to pass.
- Modular design that offers great mechanical resistance to impacts.
- High visibility due to its two white bands.
- High resistance to abrasion.
- Easy assembly with metal studs.
- Installation in individual pieces or in straight sections according to needs.