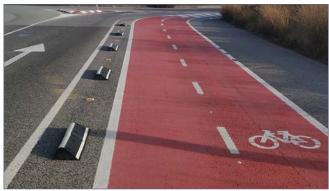

Road separator in monobloc pieces of 550 mm. They can be installed individually or in blocks.

Designed to protect cyclists from vehicles in urban zones

### **FEATURES:**

- Greater protection for cyclists, as the side of the vehicles is higher, making it difficult for them to pass.
- Modular design that offers great mechanical resistance to impacts.
- High visibility due to its two white bands.
- High resistance to abrasion.
- Easy assembly with metal studs.
- Installation in individual pieces or in straight sections according to needs.