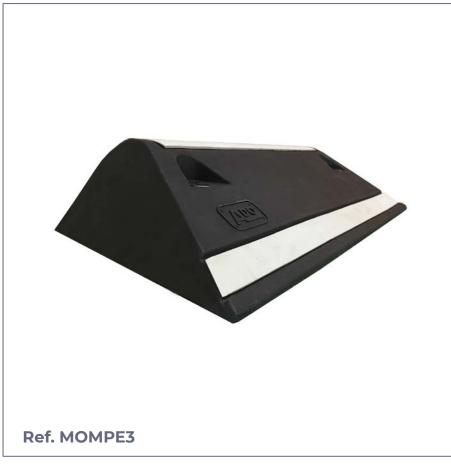

## MOMPE 3

#### **MEASURES:**

Width: 250 mm. Total height: 100 mm. Length: 550 mm. Weight: 5.7 Kg.

Asymmetric modular rubber road separator Mompe model made of black rubber with two strips of vulcanized rubber in white that blend with the rest of the piece.

Road separator in monobloc pieces of 550 mm. They can be installed individually or in blocks.

Designed to protect cyclists from vehicles in urban zones