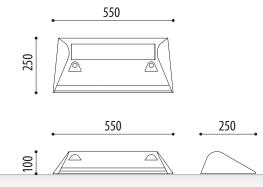

#### **MEASURES:**

Width: 250 mm. Total height: 100 mm. Length: 550 mm. Weight: 5.7 Kg.

Asymmetric modular rubber road separator Mompe model made of black rubber with two strips of vulcanized rubber in white that blend with the rest of the piece.