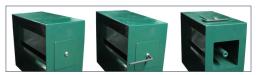

### SIZE:

Width: 350x275 mm. Height: 1210 mm. Capacity: 27 litres. Bag: 250x340 mm.

Ref. PMUSIV01

Personalization with logo.

Waste bag dispenser's opening with Torx key supplied.