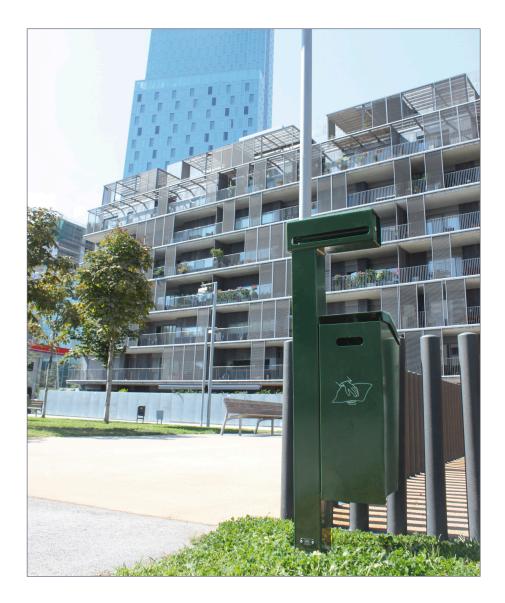

### MUSI

Musi dog litter bin with dog waste bag dispenser . Made out of lacquered or stainless steel sheet . Lock system with key for emptying.

Elaborate-designed litter bin with dog waste bag dispenser helps us keep clean our environment, facilitating the collection of waste.

### SIZE:

Width: 350x275 mm. Height: 1210 mm. Capacity: 27 litres. Bag: 250x340 mm.

Ref. PMUSIV01

Personalization with logo.

Waste bag dispenser's opening with Torx key supplied.