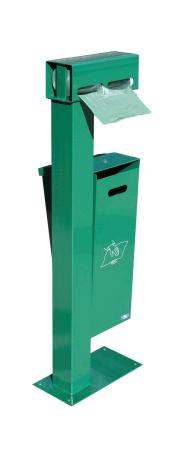

### DOG LITTER BIN

### MUSI

Musi dog litter bin with dog waste bag dispenser . Made out of lacquered or stainless steel sheet . Lock system with key for emptying.

Elaborate-designed litter bin with dog waste bag dispenser helps us keep clean our environment, facilitating the collection of waste.

### SIZE:

Width: 350x275 mm. Height: 1210 mm. Capacity: 27 litres. Bag: 250x340 mm.

Ref. PMUSIV01

Personalization with logo.

Waste bag dispenser's opening with Torx key supplied.