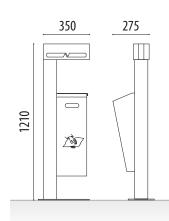

### MUSI

Musi dog litter bin with dog waste bag dispenser . Made out of lacquered or stainless steel sheet . Lock system with key for emptying.

Elaborate-designed litter bin with dog waste bag dispenser helps us keep clean our environment, facilitating the collection of waste.

### SIZE:

Width: 350x275 mm. Height: 1210 mm. Capacity: 27 litres. Bag: 250x340 mm.

Ref. PMUSIV01

Personalization with logo.

Waste bag dispenser's opening with Torx key supplied.