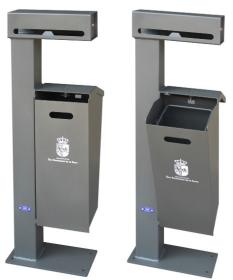

### MUSI

Musi dog litter bin with dog waste bag dispenser . Made out of lacquered or stainless steel sheet . Lock system with key for emptying.

Elaborate-designed litter bin with dog waste bag dispenser helps us keep clean our environment, facilitating the collection of waste.

### **STANDARD FINISHES:**

Green lacquered ..... Ref. PMUSIV01 Grey lacquered...... Ref. PMUSIG01

### SIZE:

Width: 350x275 mm. Height: 1210 mm. Capacity: 27 litres. Bag: 250x340 mm.

Ref. PMUSIV01

Personalization with logo.

Waste bag dispenser's opening with Torx key supplied.

# **MUSI**

Ref. PMUSIG01