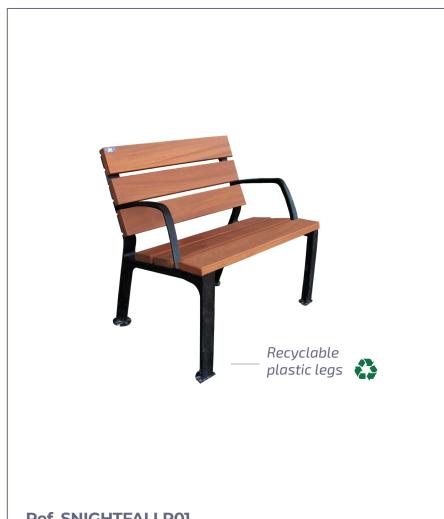

### IGHTFALL

Nightfall urban single-seat bench composed of 6 slats of tropical wood of 600x110x35 mm and anti-UV treated, recyclable plastic legs of great resistance. Ground installation by means of anchors.

High-quality polymer, remarkably resistant to bad weather, does not require maintenance.

Ideal for municipalities, shopping centres, schools, squares, streets, parks, etc....

**STANDARD FINISHES:** Black plastic legs..... Ref. SNIGHTFALLP01

#### **Ref. SNIGHTFALLP01**