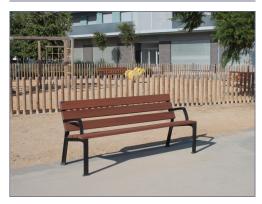

## NIGHTFALL

**Nightfall urban bench** composed of six 1800x110x35 mm tropical wood slats and anti-UV treated recyclable plastic legs of high resistance. Ground installation by means of anchors.

High-quality polymer, remarkably resistant to bad weather, does not require maintenance.

Ideal for municipalities, shopping centres, schools, squares, streets, parks, etc....