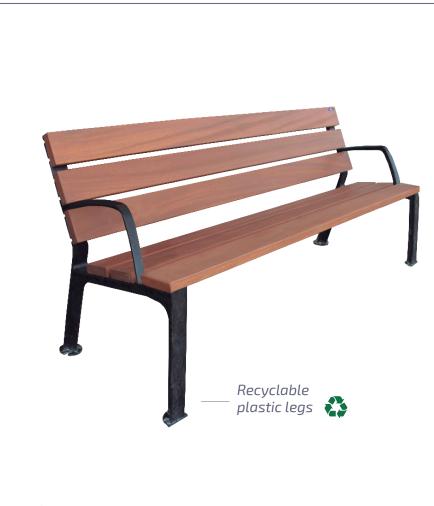

## NIGHTFALL

**Nightfall urban bench** composed of six 1800x110x35 mm tropical wood slats and anti-UV treated recyclable plastic legs of high resistance. Ground installation by means of anchors.

High-quality polymer, remarkably resistant to bad weather, does not require maintenance.

#### **STANDARD FINISHES:**

Black plastic legs.....Ref. BNIGHTFALLP01

The bench is supplied unassembled in order to facilitate its transportation.

#### Ref. BNIGHTFALLP01