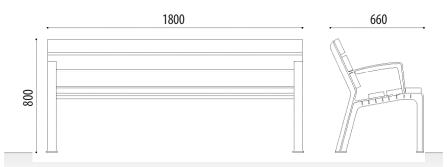

# URBAN BENCH

## NIGHTFALL





**Nightfall urban bench** composed of six 1800x110x35 mm tropical wood slats and anti-UV treated recyclable plastic legs of high resistance. Ground installation by means of anchors.

High-quality polymer, remarkably resistant to bad weather, does not require maintenance.

Ideal for municipalities, shopping centres, schools, squares, streets, parks, etc....

#### **STANDARD FINISHES:**

Black plastic legs.....Ref. BNIGHTFALLP01



The bench is supplied unassembled in order to facilitate its transportation.

#### Ref. BNIGHTFALLP01

#### SIZE:

Width: 660 mm. Height: 800 mm. Length: 1800 mm





### **URBAN SINGLE-SEAT BENCH**

### IGHTFALL





Nightfall urban single-seat bench composed of 6 slats of tropical wood of 600x110x35 mm and anti-UV treated, recyclable plastic legs of great resistance. Ground installation by means of anchors.

High-quality polymer, remarkably resistant to bad weather, does not require maintenance.

Ideal for municipalities, shopping centres, schools, squares, streets, parks, etc....

**STANDARD FINISHES:** Black plastic legs..... Ref. SNIGHTFALLP01

#### **Ref. SNIGHTFALLP01**







### 🌐 www.adourbanfurniture.com

伦 +34 93 116 29 75 (International) | +34 93 456 03 03 (Spanish) 🔀 info@adourbanfurniture.com

Office, factory and warehouse: C/ Acer, 37-43 Pol. Ind. Les Guixeres 08915 Badalona - Spain