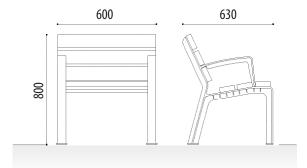

### IGHTFALL

Nightfall urban single-seat bench composed of 6 slats of tropical wood of 600x110x35 mm and anti-UV treated, recyclable plastic legs of great resistance. Ground installation by means of anchors.