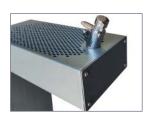

# **URBAN FOUNTAIN**

Top drain.

Easy access register front side.

Nilo model urban fountain design. Lacquered iron or stainless steel structure. Push button faucet.

Designed to avoid uncivil acts, making it difficult to fill bottles.