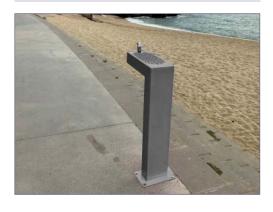

# **URBAN FOUNTAIN**

Top drain.

Easy access register front side.

Nilo model urban fountain design. Lacquered iron or stainless steel structure. Push button faucet.

Designed to avoid uncivil acts, making it difficult to fill bottles.

Ideal to install in parks, schools, gardens, streets,... with rounded edges to avoid possible damage.