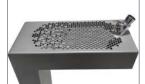

# **URBAN FOUNTAIN**

Top drain.

Easy access register front side.

Nilo model urban fountain design. Lacquered iron or stainless steel structure. Push button faucet.

Designed to avoid uncivil acts, making it difficult to fill bottles.