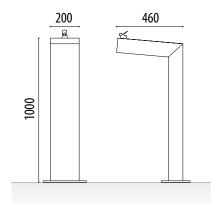

#### **MEASURES:**

Width: 200 mm. Height: 1000 mm. Length: 460 mm.

Ref. FNILOG01