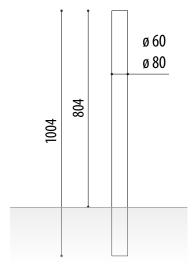

#### **MEASURES:**

Diameter: ø 60 / 80 mm. Visible height: 804 mm. Overall height: 1004 mm.