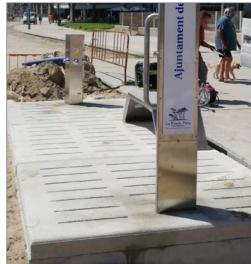

## **NON-SLIP CONCRETE FLOOR**

1500

**Non-slip floor base for drainage systems** built in concrete with rounded edges.

Base with built-in drainage adaptable to any model of shower or footbath. Its design facilitates adaptation to the environment.

Modular system for easy assembly.

| MEASU  | JRES         |
|--------|--------------|
| Width: | 2100x1500 mm |

Width: 2100x1500 mm. Height: 120 mm.

| HI INJUNIUM SA |       | ro com |
|----------------|-------|--------|
| <b>www.ac</b>  | <br>" |        |