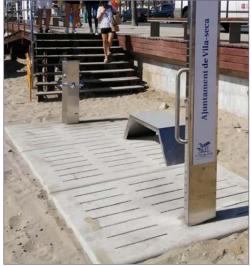

## **NON-SLIP CONCRETE FLOOR**

1500

**Non-slip floor base for drainage systems** built in concrete with rounded edges.

Base with built-in drainage adaptable to any model of shower or footbath. Its design facilitates adaptation to the environment.

Modular system for easy assembly.

| MEASU  | JRES         |
|--------|--------------|
| Width: | 2100x1500 mm |

Width: 2100x1500 mm. Height: 120 mm.

| HI INJUNIUM SA |       | ro com |
|----------------|-------|--------|
| <b>www.ac</b>  | <br>" |        |