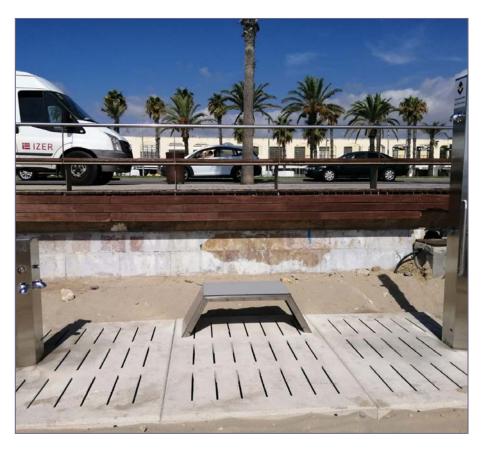

## **NON-SLIP CONCRETE FLOOR**

1500

**Non-slip floor base for drainage systems** built in concrete with rounded edges.

Base with built-in drainage adaptable to any model of shower or footbath. Its design facilitates adaptation to the environment.

Modular system for easy assembly.

| MEASU  | JRES         |
|--------|--------------|
| Width: | 2100x1500 mm |

Width: 2100x1500 mm. Height: 120 mm.

| HI INJUNIUM SA |       | ro com |
|----------------|-------|--------|
| <b>www.ac</b>  | <br>" |        |