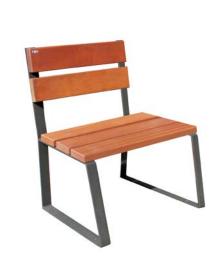

# **URBAN CHAIR**

Note model urban chair composed of a 60x10 mm plate. with 5 strips in tropical wood of 600x110x35 mm.

Ideal for town halls, shopping centers, schools, squares, streets, parks,...