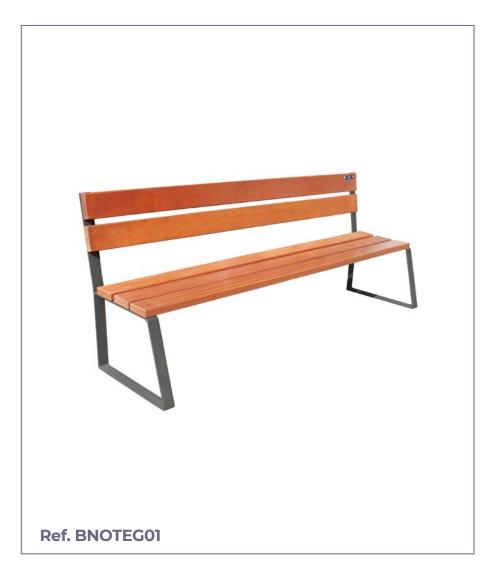

# **URBAN BENCH**

# NOTE

Note model urban bench made up of a 60x10 mm plate. with 5 strips in tropical wood of 1800x110x35 mm.

Ideal for town halls, shopping centers, schools, squares, streets, parks,...