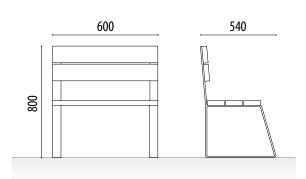

schools, squares, streets, parks,...

## **STANDARD FINISHES:**

## **OPTIONAL:**

- Possibility of synthetic wood slats.
- Possibility of iron slats.
- Possibility of manufacturing in imitation corten or in other colors.

### **MEASURES:**

Width: 540 mm. Height: 800 mm. Lenght: 1800 mm.





# **URBAN CHAIR**





Note model urban chair composed of a 60x10 mm plate. with 5 strips in tropical wood of 600x110x35 mm.

Ideal for town halls, shopping centers, schools, squares, streets, parks,...

### **STANDARD FINISHES:**

Grey oxiron..... Ref. SNOTEG01

## **OPTIONAL:**

- Possibility of synthetic wood slats.
- Possibility of iron slats.
- Possibility of manufacturing in imitation corten or in other colors.

Ref. SNOTEG01

### **MEASURES:**

Width: 540 mm. Height: 800 mm. Lenght: 600 mm.





## www.adourbanfurniture.com

+34 93 116 29 75 (International) +34 93 456 03 03 (Spanish)

✓ info@adourbanfurniture.com