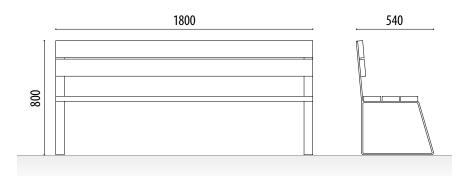

# **URBAN BENCH**

# NOTE





Note model urban bench made up of a 60x10 mm plate. with 5 strips in tropical wood of 1800x110x35 mm.

Ideal for town halls, shopping centers, schools, squares, streets, parks,...

## **STANDARD FINISHES:**

## **OPTIONAL:**

- Possibility of synthetic wood slats.
- Possibility of iron slats.
- Possibility of manufacturing in imitation corten or in other colors.

### **MEASURES:**

Width: 540 mm. Height: 800 mm. Lenght: 1800 mm.





# **URBAN CHAIR**





Note model urban chair composed of a 60x10 mm plate. with 5 strips in tropical wood of 600x110x35 mm.

Ideal for town halls, shopping centers, schools, squares, streets, parks,...

### **STANDARD FINISHES:**

Grey oxiron..... Ref. SNOTEG01

## **OPTIONAL:**

- Possibility of synthetic wood slats.
- Possibility of iron slats.
- Possibility of manufacturing in imitation corten or in other colors.

Ref. SNOTEG01

### **MEASURES:**

Width: 540 mm. Height: 800 mm. Lenght: 600 mm.





## www.adourbanfurniture.com

+34 93 116 29 75 (International) +34 93 456 03 03 (Spanish)

✓ info@adourbanfurniture.com