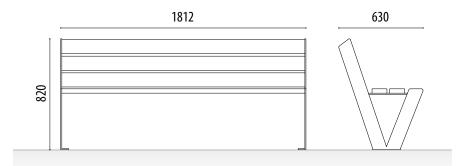

## **MEASURES:**

Width: 630 mm. Visual / Total: 820 mm. Longitud: 1812 mm.

Novela model urban bench made up of 6 tropical wood slats 1800x110x35 mm.

V-shaped structure built with 100x8 mm handrails. and support for the slats.