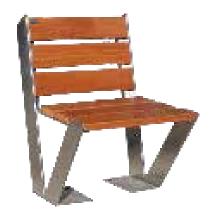

# **URBAN CHAIR**

ADO design

Novela model urban chair composed of 6 tropical wood slats 1800x110x35 mm.

V-shaped structure built with 100x8 mm handrails. and support for the slats.

Designed using a simple screw system to facilitate assembly and save transportation.

Ideal for town halls, shopping centers, schools, squares, streets, parks,...

# **STANDARD FINISHES:**

Grey oxiron......Ref. SNOVELAG01 Stainless steel . . . . . . Ref. SNOVELAIO1

### **OPTIONAL:**

- Possibility of synthetic wood slats.
- Possibility of iron slats.
- Possibility of manufacturing in corten imitation or in other colours.

**Ref. SNOVELAI01** 