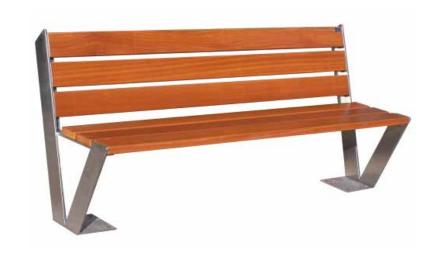

# **URBAN BENCH**

**Ref. BNOVELAI01** 

## **MEASURES:**

Width: 630 mm. Visual / Total: 820 mm. Longitud: 1812 mm.

Novela model urban bench made up of 6 tropical wood slats 1800x110x35 mm.

V-shaped structure built with 100x8 mm handrails. and support for the slats.