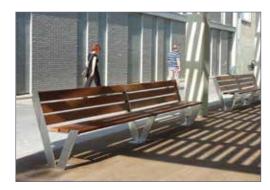

# **URBAN BENCH**

**Ref. BNOVELAI01** 

## **MEASURES:**

Width: 630 mm. Visual / Total: 820 mm. Longitud: 1812 mm.

Novela model urban bench made up of 6 tropical wood slats 1800x110x35 mm.

V-shaped structure built with 100x8 mm handrails. and support for the slats.

Designed using a simple screw system to facilitate assembly and save transportation.

Ideal for town halls, shopping centers, schools, squares, streets, parks,...

## **STANDARD FINISHES:**

Grey oxiron......Ref. BNOVELAG01 Stainless steel ..... Ref. BNOVELAIO1