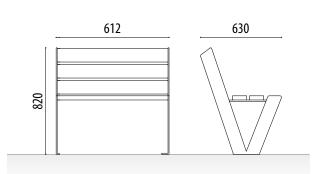

### **MEASURES:**

Width: 630 mm. Visual / total: 820 mm. Longitud: 612 mm.

Wood

Flat Sheet

Perforated sheet