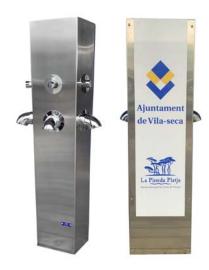

## OCEANIC

Outdoor footbath Oceanic model, in AISI 304 stainless steel, satin finish. Possibility of choosing 1 or 3 buttons and chromed shower heads.

**Ref. LOCEANICM03** 