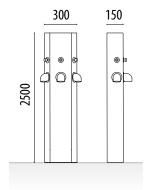

### **MEASURES:**

Diameter: 300x150 mm. Height: 1200 mm.

www.adourbanfurniture.com

+34 93 116 29 75 (International) +34 93 456 03 03 (Spanish)

🔀 info@adourbanfurniture.com