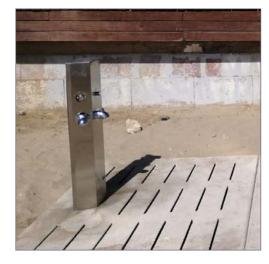

## OCEANIC

Outdoor footbath Oceanic model, in AISI 304 stainless steel, satin finish. Possibility of choosing 1 or 3 buttons and chromed shower heads.