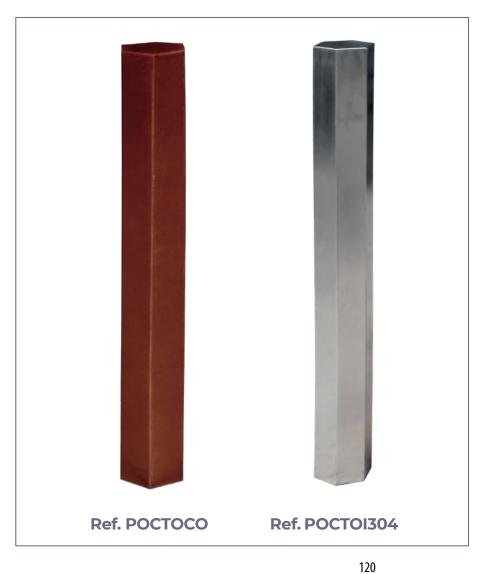

# **FIXED BOLLARD**

Octo model design bollard built by an octagonal structure with measurements of 120x120 mm.

### STANDARD FINISHES:

Corten steel . . . . . . . . . Ref. POCTOCO Stainless steel ..... Ref. POCTOI304