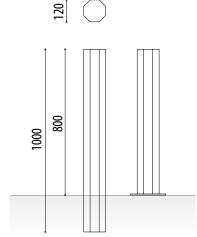

#### **OCTO FIXED MEASURES:**

Width: 120x120 mm. Visible height: 800 mm. Overall height: 1000 mm. Thickness: 2 mm.

#### OCTO WITH PLATE:

Width: 120x120 mm. Visible / total height: 800 mm. Thickness: 2 mm.