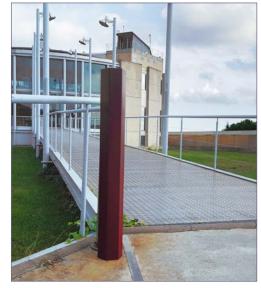

# **FIXED BOLLARD**

Octo model design bollard built by an octagonal structure with measurements of 120x120 mm.