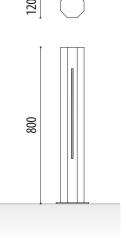

# OCTO LEDS

Octo model luminous bollard with leds of elegant design combining oxidized and varnished corten steel to avoid staining and stainless steel.

Bollard built by an octagonal structure of 120x120 mm. with a vertical strip of leds in the central part of the 500 mm bollard. high to illuminate paths, pedestrian areas, ...

#### **MEASURES:**

Width: 120x120mm.

Visible / total height: 800 mm.

Thickness: 2mm.