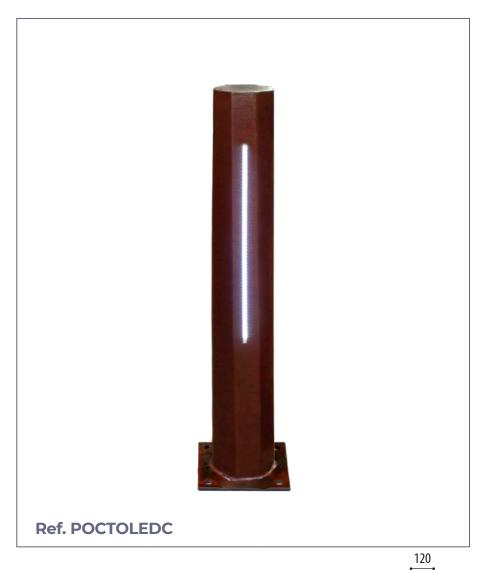

# OCTO LEDS

Octo model luminous bollard with leds of elegant design combining oxidized and varnished corten steel to avoid staining and stainless steel.

Bollard built by an octagonal structure of 120x120 mm. with a vertical strip of leds in the central part of the 500 mm bollard. high to illuminate paths, pedestrian areas, ...

Possibility of up to 4 strips of leds.

### **STANDARD FINISHES:**

Corten + St. steel . . . . . . Ref. POCTOLEDC

#### **MEASURES:**

Width: 120x120mm.

Visible / total height: 800 mm.

Thickness: 2mm.