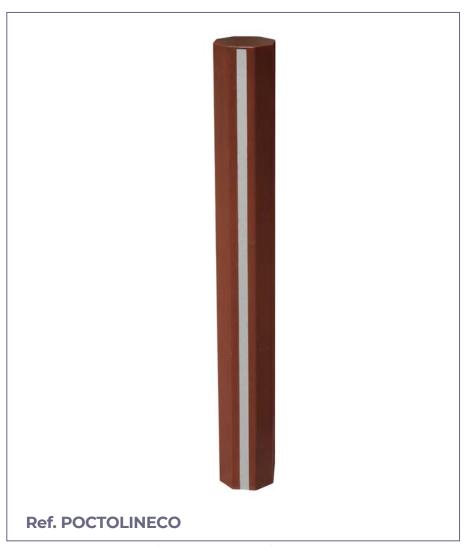

## OCTOLINE

Octoline model design bollard built with an octagonal structure of 120x120 mm. and with a stainless steel strip. Total height of 1000 mm.

## **STANDARD FINISHES:**

Corten steel . . . . . . Ref. POCTOLINECO