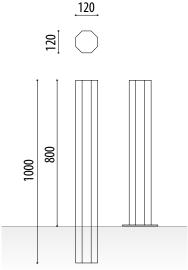

## **OCTOLINE FIXED MEASURES:**

Width: 120x120 mm. Visible height: 800 mm. Overall height: 1000 mm. Thickness: 2 mm.

### **OCTOLINE WITH PLATE:**

Width: 120x120 mm. Visible / total height: 800 mm.

Thickness: 2 mm.