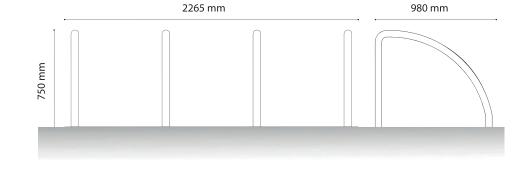

### **MEASURES:**

| A    | В   | c   | 676 |
|------|-----|-----|-----|
| 2265 | 900 | 750 | 8   |
| 2962 | 900 | 750 | 10  |