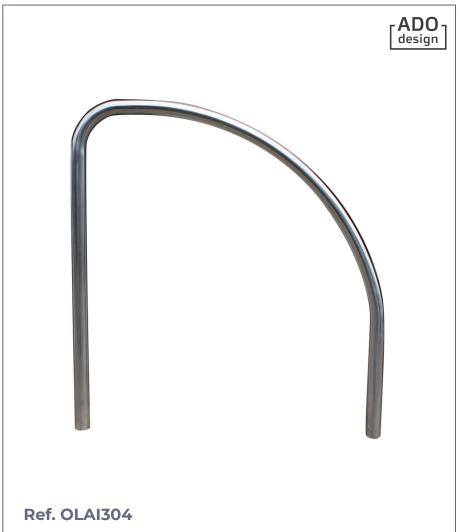

# **BICYCLE PARKING**

OLA

Ola model bicycle rack built with a 50.8 mm diameter tube. in AISI 304 or 316 stainless steel and curved arch.

### **STANDARD FINISHES:**

Stainless steel AISI 304..... Ref. OLAI304 Stainless steel AISI 304 with plate Ref. OLAIP304 Stainless steel AISI 316..... Ref. OLAI316 Stainless steel AISI 316 with plate Ref. OLAIP316