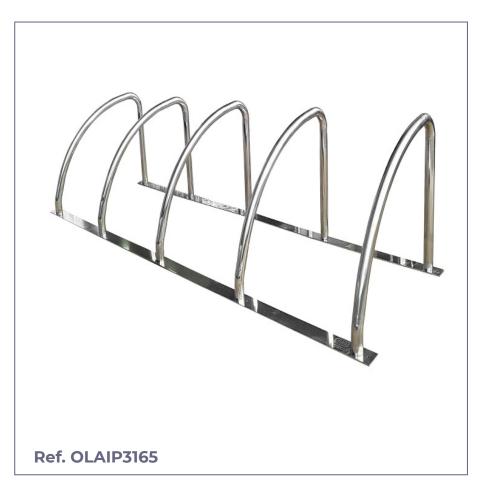

# **OLA SET**

Ola model bicycle rack set made of AISI 304 or 316 stainless steel with round tube supported on handrails.

Installation using metal plugs, rods or legs to be embedded in the ground.

### **STANDARD FINISHES:**

AISI 304 stainless with plate:

| 8 bikes  | .Ref. OLAIP3044 |
|----------|-----------------|
| 10 bikes | .Ref. OLAIP3045 |

### AISI 316 stainless with plate:

| 8 bikes  |  |
|----------|--|
| 10 bikes |  |