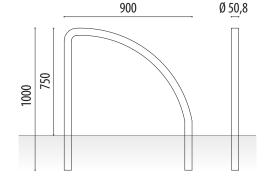

#### **MEASURES:**

Visible height: 750 mm. Total height: 1000 mm. Length: 900 mm. Diameter: ø 50,8 mm.