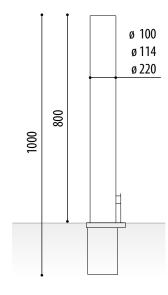

#### **MEASURES:**

Diameter: ø 100 / 114 / 220 mm. Visible height: 800 mm. Overall height: 1000 mm. Thickness: 2,5 mm.