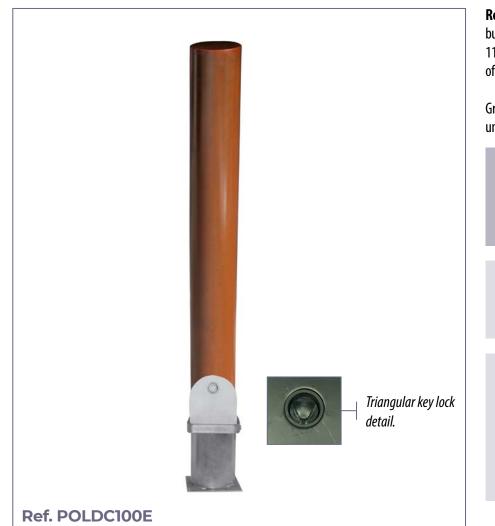

### Removable cor-ten steel bollard Old model, built with cor-ten steel tube with a diameter of ø 100, 114 or 220 mm. and 2.5mm. of thickness. Total height of 1000 mm.

Ground anchoring base for bollard housing with universal key lock on the top cover of the base.

#### **STANDARD FINISHES:**

| Corten steel ø 100 | Ref. POLDC100E |
|--------------------|----------------|
| Corten steel ø 114 | Ref. POLDC114E |
| Corten steel ø 220 | Ref. POLDC220E |