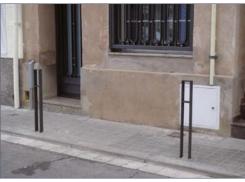

## **FIXED BOLLARD**

Olimpo model bollard built with a "U" -shaped handrail with central reinforcement. Total height of 1000 mm.