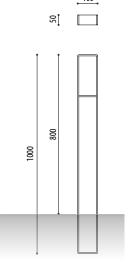

### **MEASURES**

Width: 100x50 mm. Visible height: 800 mm. Total height: 1000 mm.