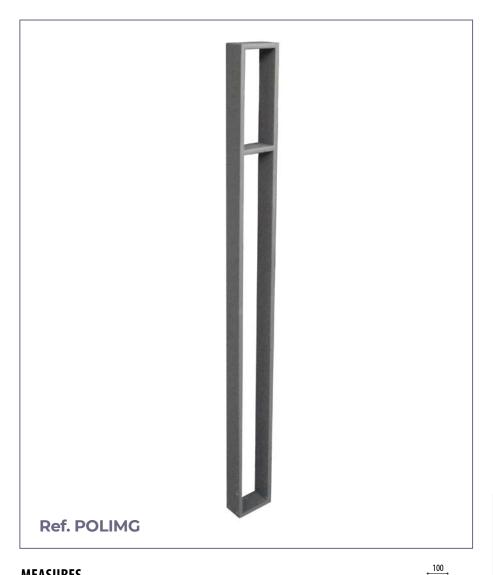

## **FIXED BOLLARD**

Olimpo model bollard built with a "U" -shaped handrail with central reinforcement. Total height of 1000 mm.

#### STANDARD FINISHES:

Grey oxiron..... Ref. POLIMG