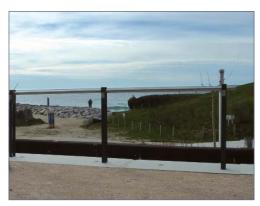

## RAILING OLIMPO

## **MEASURES:**

Width: 50 mm. Height: 1000 mm. Length: 1000 / 1500 / 2000 mm.

Olimpo model modular urban railing built with uprights similar in design to the Olimpo bollard (rectangle-shaped handrail with central iron reinforcement).

Upper handrail made of ø 50.8 mm stainless steel tube. Housed in the upper hole of the upright and covered with stainless steel sheet.