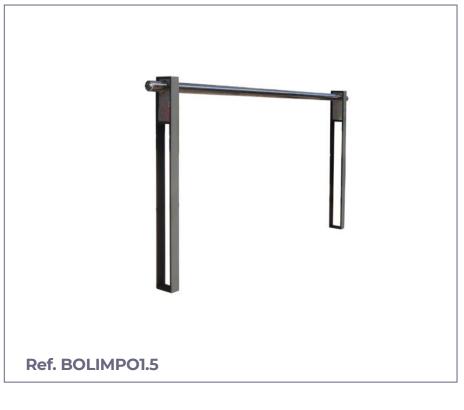

## RAILING OLIMPO

## **MEASURES:**

Width: 50 mm. Height: 1000 mm. Length: 1000 / 1500 / 2000 mm.

Olimpo model modular urban railing built with uprights similar in design to the Olimpo bollard (rectangle-shaped handrail with central iron reinforcement).

Upper handrail made of ø 50.8 mm stainless steel tube. Housed in the upper hole of the upright and covered with stainless steel sheet.