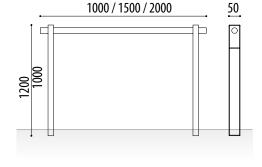

## **MEASURES:**

Width: 50 mm. Height: 1000 mm. Length: 1000 / 1500 / 2000 mm.

Olimpo model modular urban railing built with uprights similar in design to the Olimpo bollard (rectangle-shaped handrail with central iron reinforcement).

Upper handrail made of ø 50.8 mm stainless steel tube. Housed in the upper hole of the upright and covered with stainless steel sheet.