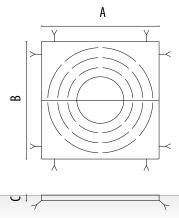

#### **MEASURES:**

| A    | В    | C  |
|------|------|----|
| 800  | 800  | 50 |
| 1000 | 1000 | 50 |
| 1200 | 1200 | 50 |
| 1500 | 1500 | 50 |

Onda model tree pit built in 2 pieces of galvanized or corten sheet metal, in the form of a tray and reinforced with handrails. Includes anchor frame to fix to the pavement.

It protects the tree and is perfectly flush with the pavement level.

The drawing on the sheet in the form of circular waves allows it to be easily adapted to different thicknesses of tree trunks.

Ideal for pedestrian areas and urban streets.