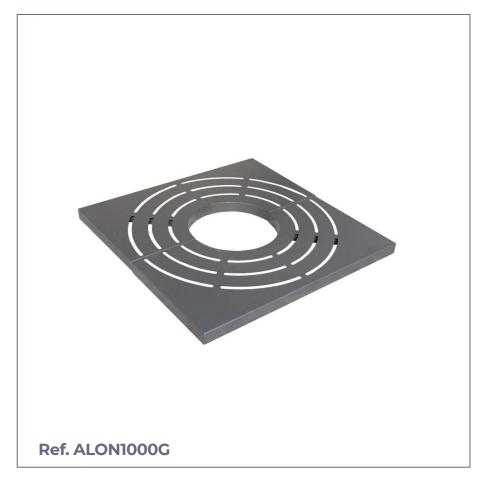

## TREE GRATE

#### **MEASURES:**

| A    | В    | C  |
|------|------|----|
| 800  | 800  | 50 |
| 1000 | 1000 | 50 |
| 1200 | 1200 | 50 |
| 1500 | 1500 | 50 |

Onda model tree pit built in 2 pieces of galvanized or corten sheet metal, in the form of a tray and reinforced with handrails. Includes anchor frame to fix to the pavement.

#### **MODELS:**

| 800x800 mm   | Ref. ALON800G  |
|--------------|----------------|
| 1000x1000 mm | Ref. ALON1000G |
| 1200x1200 mm | Ref. ALON1200G |
| 1500x1500 mm | Ref. ALON1500G |