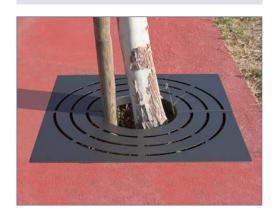

It protects the tree and is perfectly flush with the pavement level.

The drawing on the sheet in the form of circular waves allows it to be easily adapted to different thicknesses of tree trunks.

Ideal for pedestrian areas and urban streets.