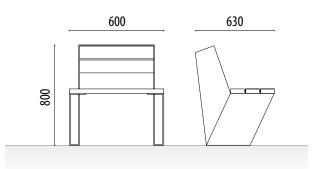

#### **MEASURES:**

Width: 630 mm. Total height: 800 mm. Length: 600 mm.

Origami model urban chair composed of 4 tropical wood slats 600x110x35 mm.

Structure from 5 mm folded sheet metal.

Designed using a simple screw system to facilitate assembly and save transportation.