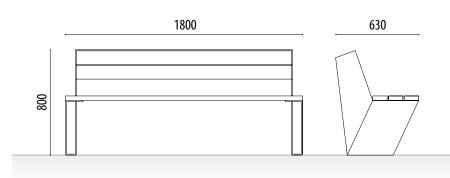

### **MEASURES:**

Width: 630 mm. Total height: 800 mm. Length: 1800 mm.

Structure from 5 mm folded sheet metal.

Designed using a simple screw system to facilitate assembly and save transportation.

Ideal for town halls, shopping centers, schools, squares, streets, parks,...