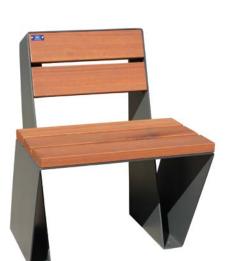

# **URBAN CHAIR**

### ORIGAMI

Ref. SORIGAMIG01

#### **MEASURES:**

Width: 630 mm. Total height: 800 mm. Length: 600 mm.

Origami model urban chair composed of 4 tropical wood slats 600x110x35 mm.

Structure from 5 mm folded sheet metal.

Designed using a simple screw system to facilitate assembly and save transportation.

Ideal for town halls, shopping centers, schools, squares, streets, parks,...