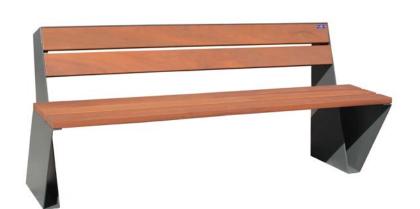

## **URBAN BENCH**

### ORIGAMI

Ref. BORIGAMIG01

### **MEASURES:**

Width: 630 mm. Total height: 800 mm. Length: 1800 mm.

Structure from 5 mm folded sheet metal.

Designed using a simple screw system to facilitate assembly and save transportation.

Ideal for town halls, shopping centers, schools, squares, streets, parks,...