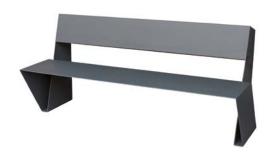

## **URBAN BENCH**

### ORIGAMI

Ref. BORIGAMIG01

### **MEASURES:**

Width: 630 mm. Total height: 800 mm. Length: 1800 mm.

Structure from 5 mm folded sheet metal.

Designed using a simple screw system to facilitate assembly and save transportation.

Ideal for town halls, shopping centers, schools, squares, streets, parks,...