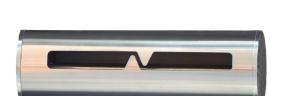

# **BAG DISPENSER**

Pick dog waste bag dispenser for wall, litter bin, street post or lamppost fixation. Constructed from a lacquered or stainless steel ø 130 mm tube.

Waste bag dispenser with elaborate design helps us keep our environment clean.

### **STANDARD FINISHES:**

Stainless steel ........... Ref. DBPICKI01 Grey lacquered..... Ref. DBPICKG01

## **OPTIONAL:**

- Different colours on demand.

Ref. DBPICKI01

SIZE:

Diameter: ø 130 mm. Width: 350 mm. Bag: 250x340 mm.

350

ø 130

www.adourbanfurniture.com