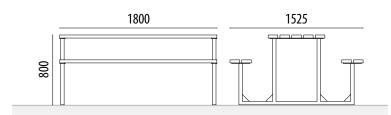

# **PICNIC TABLE**





Picnic model urban set composed of 9 tropical wood slats of 1800x110x35 mm. It is a set of table and benches in one piece.

40x40 mm tubular structure. totally stiffened in encounters.

Designed using a simple screw system to facilitate assembly and save transportation.

Ideal for parks, service areas, forest areas,...

#### **STANDARD FINISHES:**

Grey oxiron......Ref. BPICNICG01

### **OPTIONAL:**

- Possibility of synthetic wood slats.
- Possibility of iron slats.
- Possibility of manufacturing in imitation corten or in other colors.





Wood

#### **MEASURES:**

Width: 1525 mm. Height: 800 mm. Length: 1800 mm.







## www.adourbanfurniture.com

+34 93 116 29 75 (International) +34 93 456 03 03 (Spanish)

igwedge info@adourbanfurniture.com