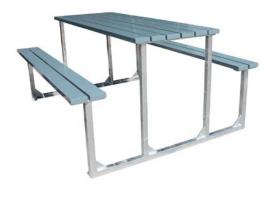

# **PICNIC TABLE**

Picnic model urban set composed of 9 tropical wood slats of 1800x110x35 mm. It is a set of table and benches in one piece.

40x40 mm tubular structure. totally stiffened in encounters.

Designed using a simple screw system to facilitate assembly and save transportation.

Ideal for parks, service areas, forest areas,...

#### **MEASURES:**

Width: 1525 mm. Height: 800 mm. Length: 1800 mm.