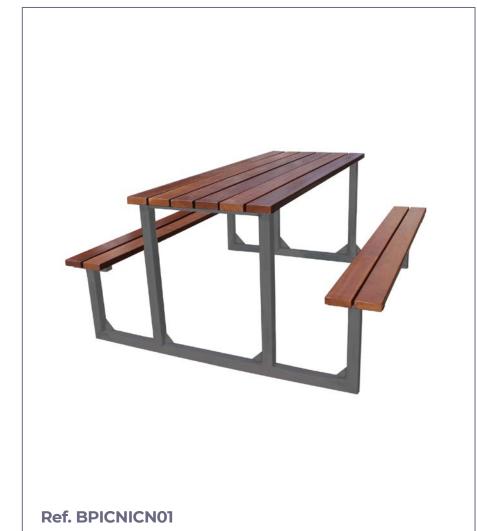

# **PICNIC TABLE**

Picnic model urban set composed of 9 tropical wood slats of 1800x110x35 mm. It is a set of table and benches in one piece.

40x40 mm tubular structure. totally stiffened in encounters.

Designed using a simple screw system to facilitate assembly and save transportation.

Ideal for parks, service areas, forest areas,...

#### **STANDARD FINISHES:**

Grey oxiron......Ref. BPICNICG01