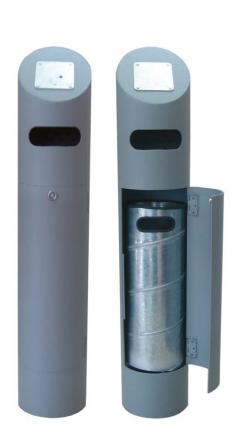

## **MEASURES:**

Diameter: ø 195 mm. Height: 1050 mm.

Internal ashtray capacity: 9 litres.

Circular bollard ashtray for outdoor model Pilce with an innovative design. Highly impact resistant ashtray with a large capacity for butts inside (9 litres).

Circular design with a flute-type cut in its upper part with a stainless steel sheet in the center with an ashtray indication.

Large door for access to the butt bin for cleaning. Large inner bucket thus avoiding its emptying.