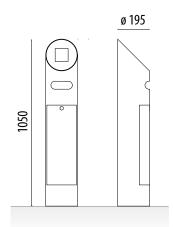

## **MEASURES:**

Diameter: ø 195 mm. Height: 1050 mm.

Internal ashtray capacity: 9 litres.

Circular bollard ashtray for outdoor model Pilce with an innovative design. Highly impact resistant ashtray with a large capacity for butts inside (9 litres).