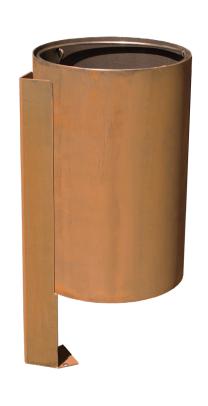

# **LITTER BIN**

Ref. PPINDO01

Pindo urban litter bin, made out of a highly resistant weathering steel sheet with roundedged trapezium-based support leg and a lower plate for ground installation by means of metal screw threads. It includes weathering steel activation on the outer surface.

With this design we wanted to achieve a litter bin that keeps up with the aesthetics of other weathering steel decoration elements, which currently constitute a popular trend, resulting in a robust and aesthetic litter bin.

#### **STANDARD FINISHES:**

Weathering steel..... Ref. PPIND001