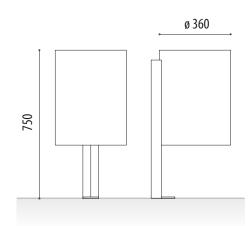

## SIZE:

Diameter: ø 360 mm. Height: 750 mm. Capacity: 50 litres.

Bag holder inner ring.

Embedment.

Ashtray.