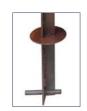

# **LITTER BIN**

Ref. PPINDO01

Pindo urban litter bin, made out of a highly resistant weathering steel sheet with roundedged trapezium-based support leg and a lower plate for ground installation by means of metal screw threads. It includes weathering steel activation on the outer surface.

With this design we wanted to achieve a litter bin that keeps up with the aesthetics of other weathering steel decoration elements, which currently constitute a popular trend, resulting in a robust and aesthetic litter bin.

## SIZE:

Diameter: ø 360 mm. Height: 750 mm. Capacity: 50 litres.

Bag holder inner ring.

Embedment.

Ashtray.