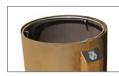

### **OPTIONAL:**

- Personalization with logo decoration.
- Stainless steel inner ring to hold garbage bags. Ref. AIP360
- In lacquered iron or stainless steel.
- Bricat finish (outer catalyzed varnish).
- To embed + decorative plate.
- Rou ashtray. Ref. CROUCI
- M11 screw thread. Ref. T11L
- Other measures on demand.

## SIZE:

Diameter: ø 360 mm. Height: 750 mm. Capacity: 50 litres.

Bag holder inner ring.

Embedment.

Ashtray.