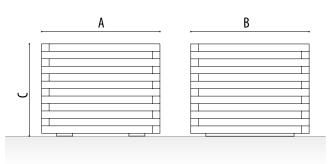

### **MEASURES AND FINISHES:**

| Standard finishes | A (mm) | B (mm) | C (mm) | References |
|-------------------|--------|--------|--------|------------|
| Pine              | 450    | 450    | 450    | JPINE01    |
| Pine              | 800    | 800    | 600    | JPINE02    |