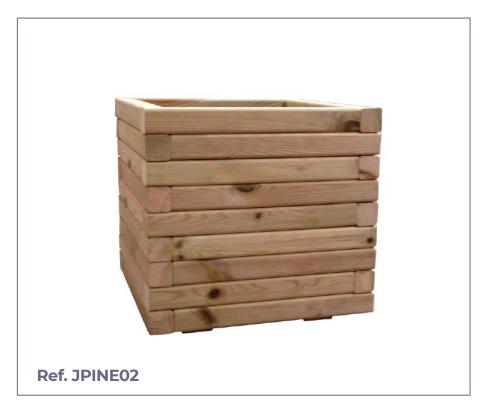

# FLOWER PLANTER (WOOD)

Pine model planter built entirely with glued pine wood slats, in a square shape of various sizes.

### **MEASURES AND FINISHES:**

| Standard finishes | A (mm) | B (mm) | C (mm) | References |
|-------------------|--------|--------|--------|------------|
| Pine              | 450    | 450    | 450    | JPINE01    |
| Pine              | 800    | 800    | 600    | JPINE02    |