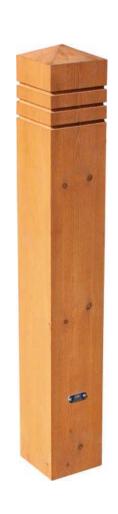

# FIXED BOLLARD (WOOD)

Pine model treated wood bollard for exterior. Ideal for the delimitation of roads and paths in rural environments (paths, towns, rustic areas, restaurant entrances, hotels, ...).

### **MEASURES:**

Width: 150x150 mm. Visible height: 800 mm. Overall height: 1000 mm.

**Ref. PPINO** 