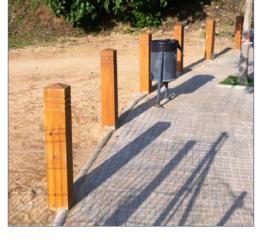

# FIXED BOLLARD (WOOD)

Pine model treated wood bollard for exterior. Ideal for the delimitation of roads and paths in rural environments (paths, towns, rustic areas, restaurant entrances, hotels, ...).