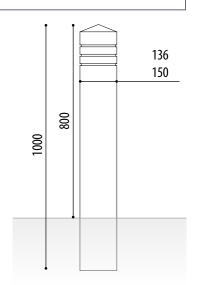

### **MEASURES:**

Width: 150x150 mm. Visible height: 800 mm. Overall height: 1000 mm.

**Ref. PPINO** 

### **ECO MEASURES:**

Width: 136x136mm. Visible height: 800 mm. Overall height: 1000mm.