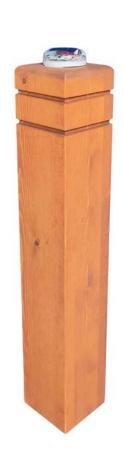

# FIXED BOLLARD (WOOD)

# PINO LED SOLAR

Ref. PPINOLSBF

#### **MEASURES:**

Width: 150x150 mm. Visible height: 800 mm. Overall height: 1000 mm.

## **ECO MEASURES:**

Width: 136x136mm. Visible height: 800 mm. Overall height: 1000mm.

Pino model treated wood bollard with superior led solar beacon for outdoor use. Ideal for the delimitation of highways and paths in rural environments (roads, towns, rural areas, restaurant entrances, hotels, ...)

### **MODELS:**

Pino bollard Ø 150 + fixed white led light