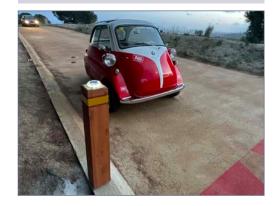

## **ECO MEASURES:**

Width: 136x136mm. Visible height: 800 mm. Overall height: 1000mm.

Pino model treated wood bollard with superior led solar beacon for outdoor use. Ideal for the delimitation of highways and paths in rural environments (roads, towns, rural areas, restaurant entrances, hotels, ...)