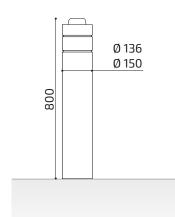

#### **MEASURES:**

Width: 150x150 mm. Visible height: 800 mm. Overall height: 1000 mm.

## **ECO MEASURES:**

Width: 136x136mm. Visible height: 800 mm. Overall height: 1000mm.

Pino model treated wood bollard with superior led solar beacon for outdoor use. Ideal for the delimitation of highways and paths in rural environments (roads, towns, rural areas, restaurant entrances, hotels, ...)