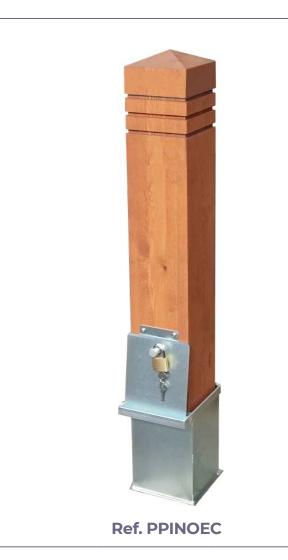

### Pull-out bollard in treated wood model Pino

for exteriors, ideal for demarcation of roads and paths in rural environments (roads, towns, rural areas, restaurant entrances, hotels,...). Removable galvanized steel base with padlock.

#### **MODELOS:**

| Pine     | Ref. PPINOEC    |
|----------|-----------------|
| Pine Eco | .Ref. PPIN002EC |