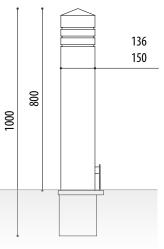

#### **MEASURES:**

Width: 150x150 mm. Visible height: 800 mm. Overall height: 1000 mm.

#### **ECO OPTION MEASURES:**

Width: 136x136 mm. Visible height: 800 mm. Overall height: 1000 mm.