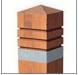

## REMOVABLE BOLLARD

**Ref. PPINOE** 

#### **MEASURES:**

Width: 150x150 mm. Visible height: 800 mm. Overall height: 1000 mm.

#### **ECO OPTION MEASURES:**

Width: 136x136 mm. Visible height: 800 mm. Overall height: 1000mm.

Removable bollard in treated wood model Pino for exteriors, ideal for demarcation of roads and paths in rural environments (roads, towns, rural areas, restaurant entrances, hotels,...). Removable galvanized steel base.