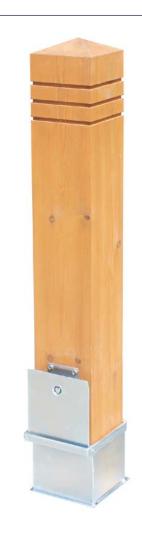

## REMOVABLE BOLLARD

**Ref. PPINOE** 

#### **ECO OPTION MEASURES:**

Width: 136x136 mm. Visible height: 800 mm. Overall height: 1000mm.

Removable bollard in treated wood model Pino for exteriors, ideal for demarcation of roads and paths in rural environments (roads, towns, rural areas, restaurant entrances, hotels,...). Removable galvanized steel base.