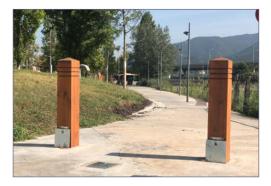

#### **ECO OPTION MEASURES:**

Width: 136x136 mm. Visible height: 800 mm. Overall height: 1000mm.

Removable bollard in treated wood model Pino for exteriors, ideal for demarcation of roads and paths in rural environments (roads, towns, rural areas, restaurant entrances, hotels,...). Removable galvanized steel base.