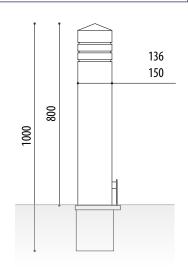

#### **MEASURES:**

Width: 150x150 mm. Visible height: 800 mm. Overall height: 1000 mm.

#### **ECO OPTION MEASURES:**

Width: 136x136 mm. Visible height: 800 mm. Overall height: 1000mm.

Removable bollard in treated wood model Pino for exteriors, ideal for demarcation of roads and paths in rural environments (roads, towns, rural areas, restaurant entrances, hotels,...). Removable galvanized steel base.