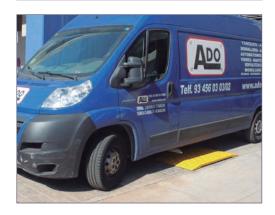

#### **MEASURES:**

Width: 755 mm. Height: 50 mm. Lenght: 1355 mm. Weight: 21 Kg.

Plastrong model plastic trench cover walkway, ideal for covering temporary holes in construction sites.

#### **FEATURES:**

- Easy assembly and transport due to its low weight.

- Not rust.
- Modular assembly of parts.
- Avoid noise when passing vehicles and pedestrians.

- Steel-reinforced base that allows the temporary passage of vehicles or people, supports up to 1 ton of distributed weight.