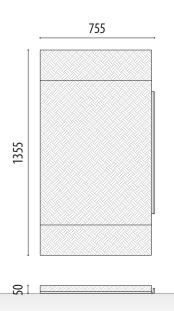

#### **MEASURES:**

Width: 755 mm. Height: 50 mm. Lenght: 1355 mm. Weight: 21 Kg.

Plastrong model plastic trench cover walkway, ideal for covering temporary holes in construction sites.