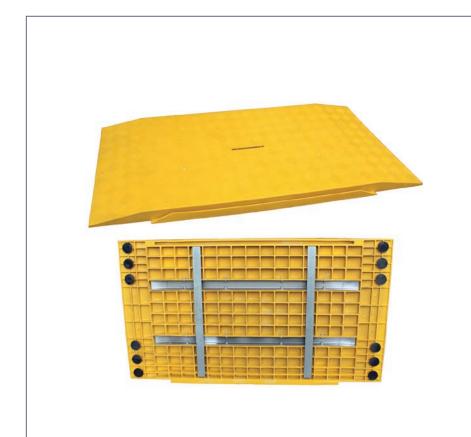

#### **MEASURES:**

Width: 755 mm. Height: 50 mm. Lenght: 1355 mm. Weight: 21 Kg.

Plastrong model plastic trench cover walkway, ideal for covering temporary holes in construction sites.

#### **FEATURES:**

- Easy assembly and transport due to its low weight.

- Not rust.
- Modular assembly of parts.
- Avoid noise when passing vehicles and pedestrians.

- Steel-reinforced base that allows the temporary passage of vehicles or people, supports up to 1 ton of distributed weight.

- Non-slip floor.