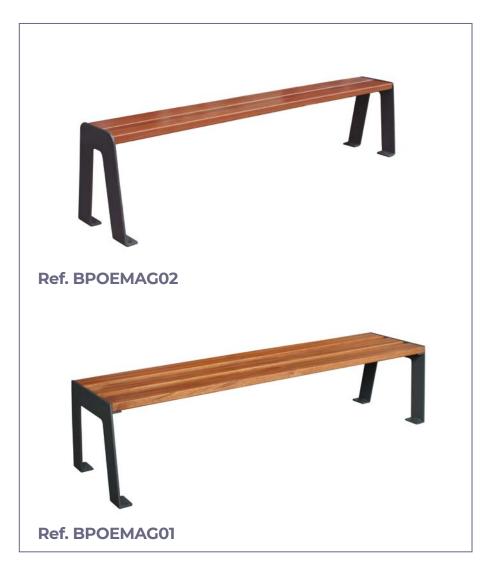

# LOW BENCH

Poema model urban bench with 8 mm laser cut plate. in the shape of an inverted "u" with 2 or 3 strips of tropical wood of 1800x110x35 mm.

Ideal for town halls, shopping centers, schools, squares, streets, parks,...

### **STANDARD FINISHES:**

2 slats (1816x370x420 mm.):

Grey oxiron..... Ref. BPOEMAG02

3 slats (1816x500x420 mm.):

Grey oxiron..... Ref. BPOEMAG01