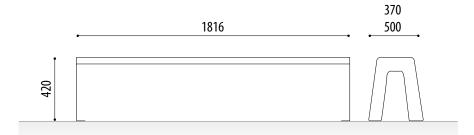

### **STANDARD FINISHES:**

2 slats (1816x370x420 mm.):

Grey oxiron..... Ref. BPOEMAG02

3 slats (1816x500x420 mm.):

Grey oxiron..... Ref. BPOEMAG01

## **MEASURES:**

Width: 370 / 500 mm. Total height: 420 mm. Length: 1816 mm.