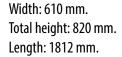

# **URBAN BENCH**





Poesia model urban bench composed of 8 mm laser cut plate. in the shape of an "h" with 6 strips of tropical wood of 1800x110x35 mm.

Designed using a simple screw system to facilitate assembly and save transportation.

Ideal for town halls, shopping centers, schools, squares, streets, parks,...

### **STANDARD FINISHES:**

Grey oxiron..... Ref. BPOESIAG01

### **OPTIONAL:**

- Possibility of synthetic wood slats.
- Possibility of iron slats.
- Possibility of manufacturing in imitation corten or in other colors.





Wood





Sheet

Perforated sheet



**MEASURES:** 

Ref. BPOESIAG01







# **URBAN CHAIR**





Poesía model urban chair made of 8 mm laser cut plate. in the shape of an "h" with 6 strips of tropical wood of 600x110x35 mm.

Designed using a simple screw system to facilitate assembly and save transportation.

Ideal for town halls, shopping centers, schools, squares, streets, parks,...

### **STANDARD FINISHES:**

### **OPTIONAL:**

- Possibility of synthetic wood slats.
- Possibility of iron slats.
- Possibility of manufacturing in imitation corten or in other colors.





Wood





Sheet

Perforated sheet



Ref. SPOESIAG01

### **MEASURES:**

Width: 610 mm. Total height: 820 mm. Length: 612 mm.





## www.adourbanfurniture.com

+34 93 116 29 75 (International) +34 93 456 03 03 (Spanish)

igwedge info@adourbanfurniture.