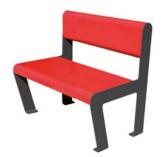

# **URBAN CHAIR**

Poesía model urban chair made of 8 mm laser cut plate. in the shape of an "h" with 6 strips of tropical wood of 600x110x35 mm.

Designed using a simple screw system to facilitate assembly and save transportation.

Ideal for town halls, shopping centers, schools, squares, streets, parks,...