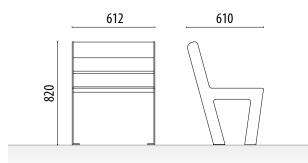

of iron slats.
- Possibility of manufacturing in imitation corten or in other colors.





Wood





Sheet

Perforated sheet



**MEASURES:** 

Ref. BPOESIAG01







# **URBAN CHAIR**





Poesía model urban chair made of 8 mm laser cut plate. in the shape of an "h" with 6 strips of tropical wood of 600x110x35 mm.

Designed using a simple screw system to facilitate assembly and save transportation.

Ideal for town halls, shopping centers, schools, squares, streets, parks,...

### **STANDARD FINISHES:**

### **OPTIONAL:**

- Possibility of synthetic wood slats.
- Possibility of iron slats.
- Possibility of manufacturing in imitation corten or in other colors.





Wood





Sheet

Perforated sheet



Ref. SPOESIAG01

### **MEASURES:**

Width: 610 mm. Total height: 820 mm. Length: 612 mm.





## www.adourbanfurniture.com

+34 93 116 29 75 (International) +34 93 456 03 03 (Spanish)

igwedge info@adourbanfurniture.com