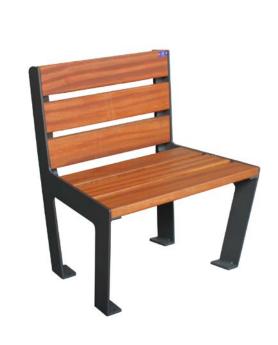

# **URBAN CHAIR**

Poesía model urban chair made of 8 mm laser cut plate. in the shape of an "h" with 6 strips of tropical wood of 600x110x35 mm.

Designed using a simple screw system to facilitate assembly and save transportation.

Ideal for town halls, shopping centers, schools, squares, streets, parks,...