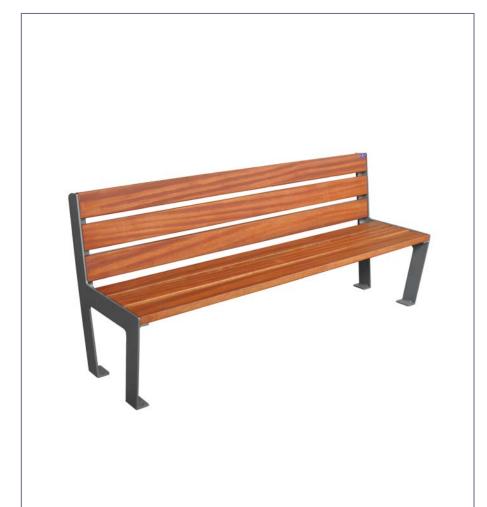

# **URBAN BENCH**

Poesia model urban bench composed of 8 mm laser cut plate. in the shape of an "h" with 6 strips of tropical wood of 1800x110x35 mm.

Designed using a simple screw system to facilitate assembly and save transportation.

Ideal for town halls, shopping centers, schools, squares, streets, parks,...

### **STANDARD FINISHES:**

Grey oxiron..... Ref. BPOESIAG01

### **OPTIONAL:**

- Possibility of synthetic wood slats.
- Possibility of iron slats.
- Possibility of manufacturing in imitation corten or in other colors.

Wood

Sheet

Perforated sheet

**MEASURES:** 

Ref. BPOESIAG01