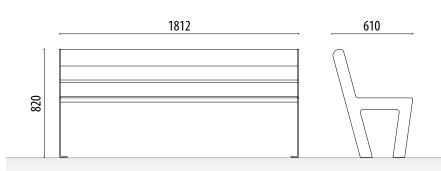

# **URBAN BENCH**

Poesia model urban bench composed of 8 mm laser cut plate. in the shape of an "h" with 6 strips of tropical wood of 1800x110x35 mm.

Designed using a simple screw system to facilitate assembly and save transportation.

### **OPTIONAL:**

- Possibility of synthetic wood slats.
- Possibility of iron slats.
- Possibility of manufacturing in imitation corten or in other colors.

Wood

Sheet

Perforated sheet

**MEASURES:** 

Ref. BPOESIAG01