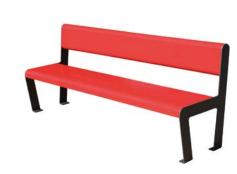

# **URBAN BENCH**

Poesia model urban bench composed of 8 mm laser cut plate. in the shape of an "h" with 6 strips of tropical wood of 1800x110x35 mm.

Designed using a simple screw system to facilitate assembly and save transportation.

### **STANDARD FINISHES:**

Grey oxiron..... Ref. BPOESIAG01