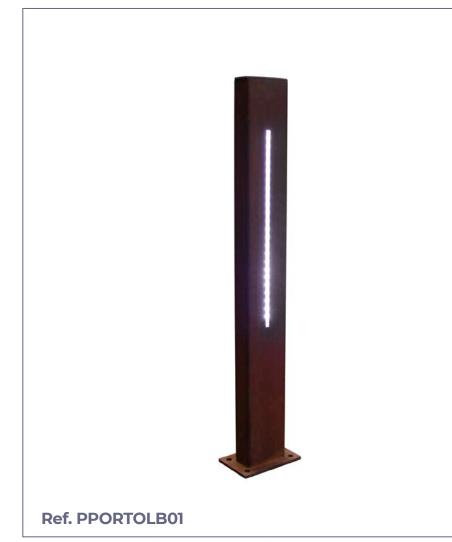

# LIGHT BOLLARDS **PORTO LEDS**

#### **MEASURES:**

Width: 100x50 mm. Height: 800 mm. Thickness: 2 mm.

Porto model corten steel luminous bollard with low consumption LEDs, built with 100x50 mm corten steel tube.

500 mm led strip. high located in the body of the bollard vertically to illuminate paths, pedestrian areas, ...

Possibility of up to 2 strips of leds.

**MODELS:** White led: Corten steel (1 strip) ... Ref. PPORTOLB01 Corten steel (2 strips) ... Ref. PPORTOLB02