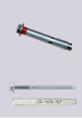

#### **RECOMMENDED SCREWS:**

- For concrete: ø 11. - **Ref. T11L** 

- For asphalt / panot: ø 10. - Ref. T10X135