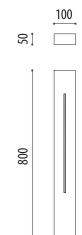

#### **MEASURES:**

Width: 100x50 mm. Height: 800 mm. Thickness: 2 mm.

Porto model corten steel luminous bollard with low consumption LEDs, built with 100x50 mm corten steel tube.

500 mm led strip. high located in the body of the bollard vertically to illuminate paths, pedestrian areas, ...