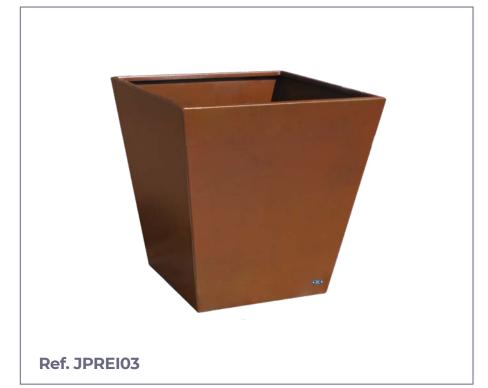

## **FLOWER PLANTER**

**MEASURES AND FINISHES:** 

| Standard finishes | A (mm) | B (mm) | C (mm) | References |
|-------------------|--------|--------|--------|------------|
| Corten steel      | 700    | 700    | 500    | JPREI03    |
| Corten steel      | 700    | 700    | 700    | JPREI04    |
| Grey oxiron       | 700    | 700    | 500    | JPREI03L   |
| Grey oxiron       | 700    | 700    | 700    | JPREI04L   |