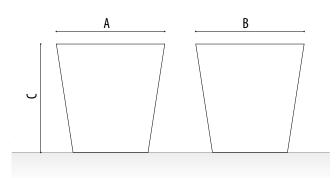

## **FLOWER PLANTER**

**MEASURES AND FINISHES:** 

| Standard finishes | A (mm) | B (mm) | C (mm) | References |
|-------------------|--------|--------|--------|------------|
| Corten steel      | 700    | 700    | 500    | JPREI03    |
| Corten steel      | 700    | 700    | 700    | JPREI04    |
| Grey oxiron       | 700    | 700    | 500    | JPREI03L   |
| Grey oxiron       | 700    | 700    | 700    | JPREI04L   |