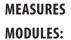

### **MODULES:**

- 590x210x80 mm female terminal cable protector. Ref. PROCFH
- Center module cable protector 890x590x80 mm. Ref. PROCM
- 590x210x80 mm male terminal cable protector. Ref. PROCFH
- Left corner cable protector 590x310x310x125x80 mm. Ref. PROCI
- Right corner cable protector 590x310x310x125x80 mm. Ref. PROCD