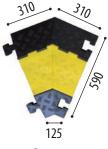

### **MODULES:**

- 590x210x80 mm female terminal cable protector. Ref. PROCFH
- Center module cable protector 890x590x80 mm. Ref. PROCM
- 590x210x80 mm male terminal cable protector. Ref. PROCFH
- Left corner cable protector 590x310x310x125x80 mm. Ref. PROCI
- Right corner cable protector 590x310x310x125x80 mm. Ref. PROCD