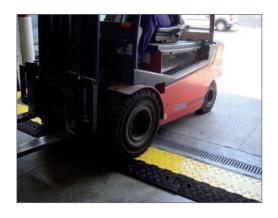

### **MEASURES**

Width: 885 mm. Height: 75 mm. Length: 590 mm.

Proline model rubber cable protector ideal for all those places where it is necessary to temporarily install electrical wiring, thus protecting the wiring and avoiding possible damage to people and vehicles.

Ideal for fairs, concerts, plays, sporting events...