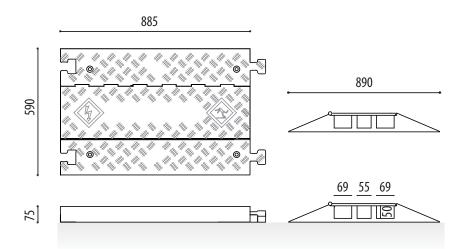

### **MEASURES**

Width: 885 mm. Height: 75 mm. Length: 590 mm.

Proline model rubber cable protector ideal for all those places where it is necessary to temporarily install electrical wiring, thus protecting the wiring and avoiding possible damage to people and vehicles.

Provided with a hinged top cover, thus achieving easy access to its interior to be able to install the wiring inside, 3 large-capacity interior rails of 69x50 mm, 55x50 mm and 69x50 mm.

Easy installation and great adaptation to all types of routes through right or left protectors.

### **MODULES:**

- 590x210x80 mm female terminal cable protector. Ref. PROCFH
- Center module cable protector 890x590x80 mm. Ref. PROCM
- 590x210x80 mm male terminal cable protector. Ref. PROCFH
- Left corner cable protector 590x310x310x125x80 mm. Ref. PROCI
- Right corner cable protector 590x310x310x125x80 mm. Ref. PROCD

## **RUBBER CABLE PROTECTOR**

885 590

**Ref. PROCM** 

210