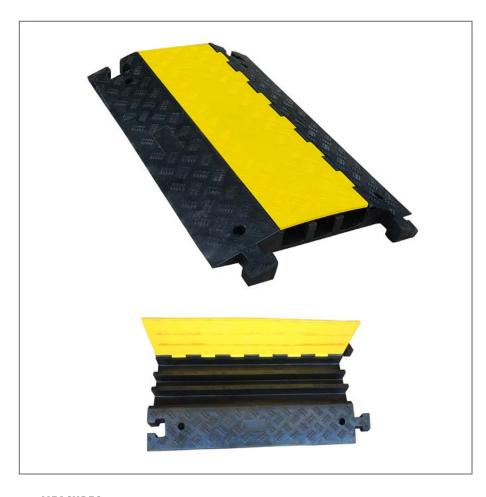

### RUBBER CABLE PROTECTOR

### **MEASURES**

Width: 885 mm. Height: 75 mm. Length: 590 mm.

Proline model rubber cable protector ideal for all those places where it is necessary to temporarily install electrical wiring, thus protecting the wiring and avoiding possible damage to people and vehicles.

Provided with a hinged top cover, thus achieving easy access to its interior to be able to install the wiring inside, 3 large-capacity interior rails of 69x50 mm, 55x50 mm and 69x50 mm.

Easy installation and great adaptation to all types of routes through right or left protectors.