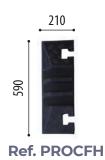

### **MODULES:**

- 590x210x80 mm female terminal cable protector. Ref. PROCFH
- Center module cable protector 890x590x80 mm. Ref. PROCM
- 590x210x80 mm male terminal cable protector. Ref. PROCFH
- Left corner cable protector 590x310x310x125x80 mm. Ref. PROCI
- Right corner cable protector 590x310x310x125x80 mm. Ref. PROCD