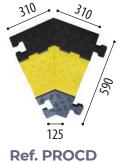

### **MODULES:**

- 590x210x80 mm female terminal cable protector. Ref. PROCFH
- Center module cable protector 890x590x80 mm. Ref. PROCM
- 590x210x80 mm male terminal cable protector. Ref. PROCFH
- Left corner cable protector 590x310x310x125x80 mm. Ref. PROCI
- Right corner cable protector 590x310x310x125x80 mm. Ref. PROCD