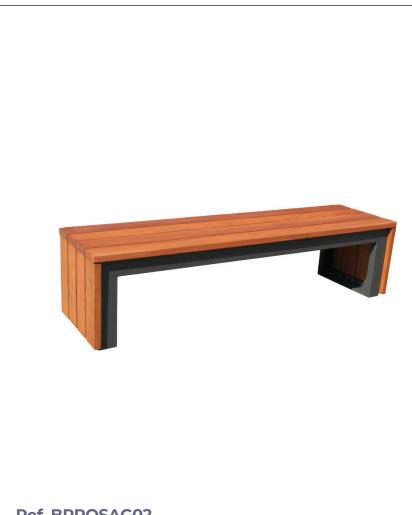

# **URBAN BENCH WITHOUT BACI**

# PROSA

Prosa urban bench without back composed of 4 slats of tropical wood of 600x110x35 mm.

Structure manufactured with reinforced steel and covered with tropical wood slats.

Ideal for municipalities, shopping centres, schools, squares, streets, parks, etc....

### **STANDARD FINISHES:**

Oxiron grey..... Ref. BPROSAG02

### **OPTIONAL:**

- Possibility of synthetic wood slats.

- Possibility of steel slats.

- Possible manufacture in faux weathering or other colours.

# **Ref. BPROSAG02**