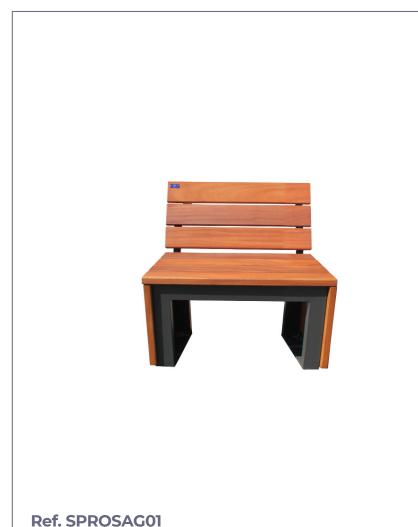

# PROSA

**Prosa urban single-seat bench** composed of 7 slats of tropical wood of 600x110x35 mm.

Structure manufactured with reinforced steel and covered with tropical wood slats.

Ideal for municipalities, shopping centres, schools, squares, streets, parks, etc....

### **STANDARD FINISHES:**

Oxiron grey..... Ref. SPROSAG01