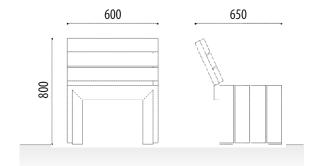

L:**

- Possibility of synthetic wood slats.
- Possibility of steel slats.
- Possible manufacture in faux weathering or other colours.

# Ref. BPROSAG01

## SIZE:

Width: 650 mm. Height: 800 mm. Length: 1800 mm.





# **URBAN SINGLE-SEAT BENCH**

# PROSA





**Prosa urban single-seat bench** composed of 7 slats of tropical wood of 600x110x35 mm.

Structure manufactured with reinforced steel and covered with tropical wood slats.

Ideal for municipalities, shopping centres, schools, squares, streets, parks, etc....

### **STANDARD FINISHES:**

Oxiron grey..... Ref. SPROSAG01

#### **OPTIONAL:**

- Possibility of synthetic wood slats.
- Possibility of steel slats.
- Possible manufacture in faux weathering or other colours.

# Ret. SPROSAGO



Width: 650 mm. Height: 800 mm. Length: 600 mm.





# **URBAN BENCH WITHOUT BACI**

# PROSA





Prosa urban bench without back composed of 4 slats of tropical wood of 600x110x35 mm.

Structure manufactured with reinforced steel and covered with tropical wood slats.

Ideal for municipalities, shopping centres, schools, squares, streets, parks, etc....

### **STANDARD FINISHES:**

Oxiron grey..... Ref. BPROSAG02

### **OPTIONAL:**

- Possibility of synthetic wood slats.

- Possibility of steel slats.

- Possible manufacture in faux weathering or other colours.

# **Ref. BPROSAG02**

### SIZE:

Width: 470 mm. Height: 450 mm. Length: 1800 mm.





# 🌐 www.adourbanfurniture.com

伦 +34 93 116 29 75 (International) | +34 93 456 03 03 (Spanish) 🔀 info@adourbanfurniture.com