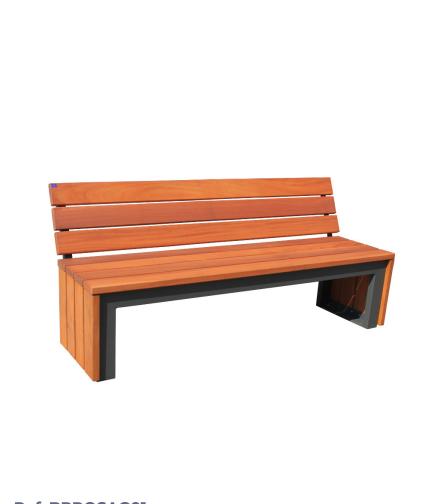

# **URBAN BENCH**

**Prosa urban bench** composed of seven 1800x110x35 mm tropical wood slats.

Structure manufactured with reinforced steel and covered with tropical wood slats.

Ideal for municipalities, shopping centres, schools, squares, streets, parks, etc....

### **STANDARD FINISHES:**

Oxiron grey..... Ref. BPROSAG01

# Ref. BPROSAG01