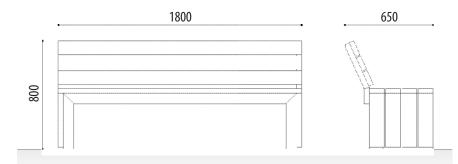

# **URBAN BENCH**







**Prosa urban bench** composed of seven 1800x110x35 mm tropical wood slats.

Structure manufactured with reinforced steel and covered with tropical wood slats.

Ideal for municipalities, shopping centres, schools, squares, streets, parks, etc....

### **STANDARD FINISHES:**

Oxiron grey..... Ref. BPROSAG01

### **OPTIONAL:**

- Possibility of synthetic wood slats.
- Possibility of steel slats.
- Possible manufacture in faux weathering or other colours.

# Ref. BPROSAG01

## SIZE:

Width: 650 mm. Height: 800 mm. Length: 1800 mm.





# **URBAN SINGLE-SEAT BENCH**

# PROSA





**Prosa urban single-seat bench** composed of 7 slats of tropical wood of 600x110x35 mm.

Structure manufactured with reinforced steel and covered with tropical wood slats.

Ideal for municipalities, shopping centres, schools, squares, streets, parks, etc....

### **STANDARD FINISHES:**

Oxiron grey..... Ref. SPROSAG01

#### **OPTIONAL:**

- Possibility of synthetic wood slats.
- Possibility of steel slats.
- Possible manufacture in faux weathering or other colours.

# Ret. SPROSAGO



Width: 650 mm. Height: 800 mm. Length: 600 mm.





# **URBAN BENCH WITHOUT BACI**

# PROSA





Prosa urban bench without back composed of 4 slats of tropical wood of 600x110x35 mm.

Structure manufactured with reinforced steel and covered with tropical wood s