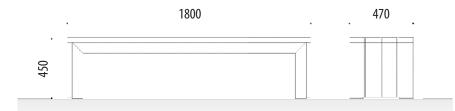

- Possibility of synthetic wood slats.
- Possibility of steel slats.
- Possible manufacture in faux weathering or other colours.

# Ret. SPROSAGO



Width: 650 mm. Height: 800 mm. Length: 600 mm.





# **URBAN BENCH WITHOUT BACI**

# PROSA





Prosa urban bench without back composed of 4 slats of tropical wood of 600x110x35 mm.

Structure manufactured with reinforced steel and covered with tropical wood slats.

Ideal for municipalities, shopping centres, schools, squares, streets, parks, etc....

### **STANDARD FINISHES:**

Oxiron grey..... Ref. BPROSAG02

### **OPTIONAL:**

- Possibility of synthetic wood slats.

- Possibility of steel slats.

- Possible manufacture in faux weathering or other colours.

# **Ref. BPROSAG02**

### SIZE:

Width: 470 mm. Height: 450 mm. Length: 1800 mm.





# 🌐 www.adourbanfurniture.com

伦 +34 93 116 29 75 (International) | +34 93 456 03 03 (Spanish) 🔀 info@adourbanfurniture.com