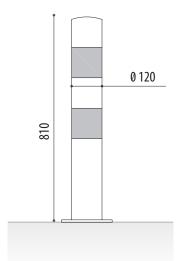

# **PROTEC**

**MEASURES:** 

Diameter: ø 120 mm. Height: 810 mm. Thickness: 3 mm.

Protec model bollard built with iron tube with a diameter of ø 120 mm. and 3 mm. of thickness. 200x200 mm bottom plate. with four holes to fix to the ground using 6 mm metal plugs. thick with white or black adhesive vinyl depending on the model. Total height of 810 mm.