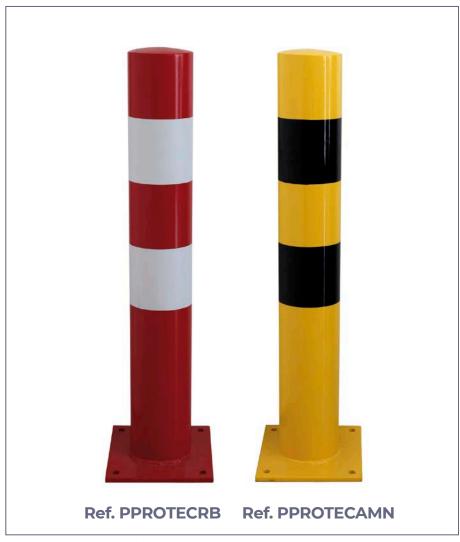

### **STANDARD FINISHES:**

Red-White ..... Ref. PPROTECRB Yellow-Black ...... Ref. PPROTECAMN Red ..... Ref. PPROTECR Yellow......Ref. PPROTECAM