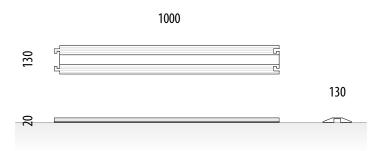

## CABLE PROTECTOR

# **PROWIRE**





Prowire model flexible rubber cable protector / grommet that is placed above the wiring to protect it and also prevent damage to people that need to pass over it.

Ideal to protect electrical wiring installed in construction sites, parties, demonstrations, shows, exhibitions, warehouses, shopping centers, ...

### **MODELS:**

Black..... Ref. PROWIREN01

#### **FEATURES:**

- The cables remain on the ground protected by the cable gland.
- It has insertable elements at the ends to attach to the next cable gland, if necessary.
- Non-slip rough surface.







#### **MEASURES:**

Lenght: 130 mm. Width: 20 mm. Height: 1000 mm.





## www.adourbanfurniture.com

+34 93 116 29 75 (International) | +34 93 456 03 03 (Spanish)

info@adourbanfurniture.com