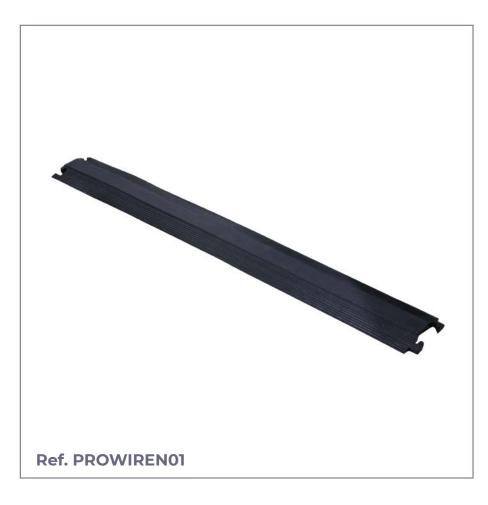

### **MODELS:**

Black..... Ref. PROWIREN01

#### **FEATURES:**

- The cables remain on the ground protected by the cable gland.
- It has insertable elements at the ends to attach to the next cable gland, if necessary.
- Non-slip rough surface.

#### **MEASURES:**

Lenght: 130 mm. Width: 20 mm. Height: 1000 mm.