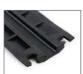

# **PROWIRE**

Prowire model flexible rubber cable protector / grommet that is placed above the wiring to protect it and also prevent damage to people that need to pass over it.

Ideal to protect electrical wiring installed in construction sites, parties, demonstrations, shows, exhibitions, warehouses, shopping centers, ...

#### **FEATURES:**

- The cables remain on the ground protected by the cable gland.
- It has insertable elements at the ends to attach to the next cable gland, if necessary.
- Non-slip rough surface.