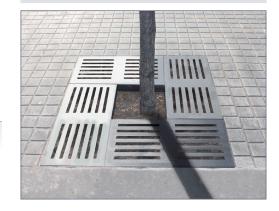

The pieces fit together and leave the inner square free with the trunk of the tree. Sheet metal design with linear perforations that allow rainwater to pass through.

It protects the tree and is perfectly flush with the pavement level.

Ideal for pedestrian areas and urban streets.