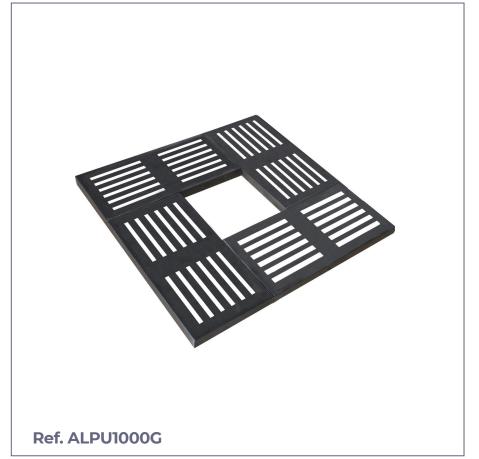

**Puzzle tree grate** built in 4 rectangular pieces of galvanized or corten sheet metal, in the shape of a tray and reinforced with handrails. Includes angle frame with anchors to fix to the pavement.

The pieces fit together and leave the inner square free with the trunk of the tree. Sheet metal design with linear perforations that allow rainwater to pass through.

It protects the tree and is perfectly flush with the pavement level.

## **MODELS:**

| 800x800 mm   | Ref. ALPU800G    |
|--------------|------------------|
| 1000x1000 mm | . Ref. ALPU1000G |
| 1200x1200 mm | . Ref. ALPU1200G |
| 1500x1500 mm | . Ref. ALPU1500G |