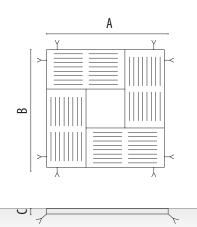

### **MEASURES:**

| A    | В    | C  |
|------|------|----|
| 800  | 800  | 50 |
| 1000 | 1000 | 50 |
| 1200 | 1200 | 50 |
| 1500 | 1500 | 50 |