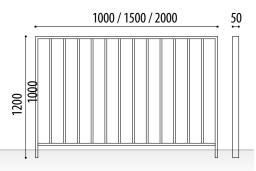

# **QUEEN**

**MEASURES:** 

Width: 50 mm.

Visible height: 1000 mm. Total height: 1200 mm.

Length: 1000 / 1500 / 2000 mm.

Queen model modular urban railing built with a folded rectangular tube frame and round tube bars.