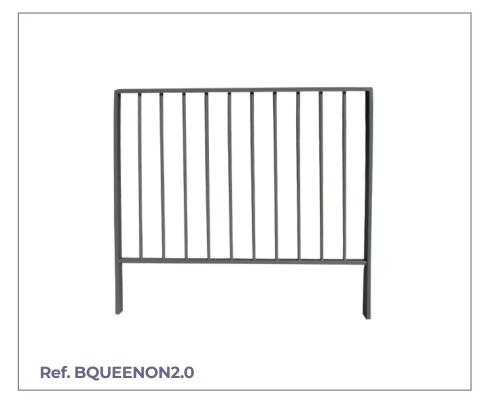

# **QUEEN**

**MEASURES:** 

Width: 50 mm.

Visible height: 1000 mm. Total height: 1200 mm.

Length: 1000 / 1500 / 2000 mm.

Queen model modular urban railing built with a folded rectangular tube frame and round tube bars.

Its rounded edges and the separation of the bars according to regulations, avoid causing possible damage.