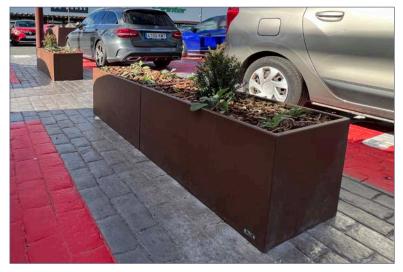

Recei model planter built with lacquered iron sheet or corten steel, in the shape of a regular rectangular prism.

Optionally, the planter can be finished with a stainless steel frame.

Ideal for outdoor use in pedestrian streets, parks and gardens.

### RECEI