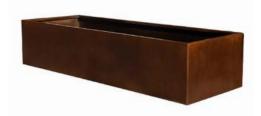

Recei model planter built with lacquered iron sheet or corten steel, in the shape of a regular rectangular prism.

Optionally, the planter can be finished with a stainless steel frame.

Ideal for outdoor use in pedestrian streets, parks and gardens.

#### **OPTIONAL:**

- Lacquered in other colors, laminated finish or stainless steel.
- Bricat corten steel finish (catalyzed varnish).
- Personalization with logo engraving.
- Other measures to consult.