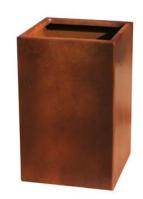

Recei model planter built with lacquered iron sheet or corten steel, in the shape of a regular rectangular prism.

Optionally, the planter can be finished with a stainless steel frame.

Ideal for outdoor use in pedestrian streets, parks and gardens.

#### **OPTIONAL:**

- Lacquered in other colors, laminated finish or stainless steel.
- Bricat corten steel finish (catalyzed varnish).
- Personalization with logo engraving.
- Other measures to consult.