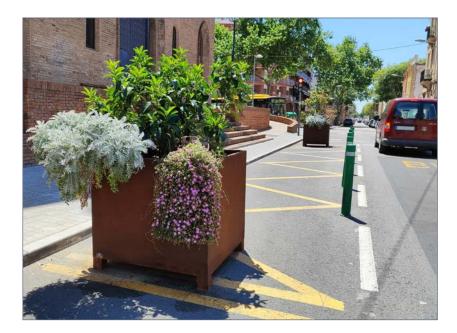

Recei model planter built with lacquered iron sheet or corten steel, in the shape of a regular rectangular prism.

Optionally, the planter can be finished with a stainless steel frame.

Ideal for outdoor use in pedestrian streets, parks and gardens.

### RECEI