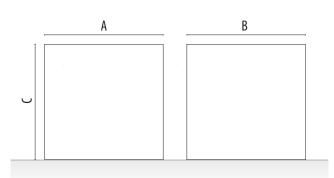

# FLOWER PLANTER

Ref. JRECEI04C

**MEASURES AND FINISHES:** 

| Standard finishes | A (mm) | B (mm) | C (mm) | References |
|-------------------|--------|--------|--------|------------|
| Corten steel      | 990    | 990    | 460    | JRECEI01C  |
| Corten steel      | 490    | 490    | 460    | JRECEI02C  |
| Corten steel      | 990    | 990    | 950    | JRECE103C  |
| Corten steel      | 990    | 490    | 460    | JRECE104C  |
| Corten steel      | 990    | 490    | 950    | JRECE105C  |
| Grey oxiron       | 990    | 990    | 460    | JRECEI01L  |
| Grey oxiron       | 490    | 490    | 460    | JRECEI02L  |
| Grey oxiron       | 990    | 990    | 950    | JRECEI03L  |
| Grey oxiron       | 990    | 490    | 460    | JRECEI04L  |
| Grey oxiron       | 990    | 490    | 950    | JRECEI05L  |