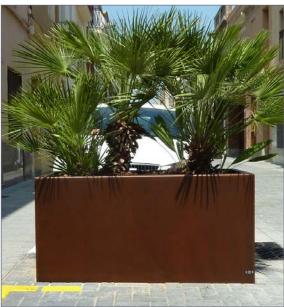

Recei model planter built with lacquered iron sheet or corten steel, in the shape of a regular rectangular prism.

Optionally, the planter can be finished with a stainless steel frame.

Ideal for outdoor use in pedestrian streets, parks and gardens.

### RECEI