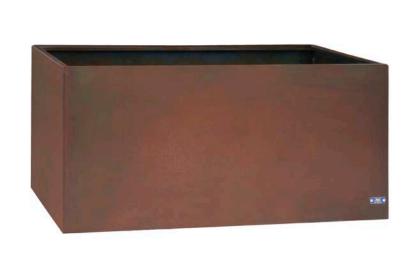

Recei model planter built with lacquered iron sheet or corten steel, in the shape of a regular rectangular prism.

Optionally, the planter can be finished with a stainless steel frame.

Ideal for outdoor use in pedestrian streets, parks and gardens.

#### **OPTIONAL:**

- Lacquered in other colors, laminated finish or stainless steel.
- Bricat corten steel finish (catalyzed varnish).
- Personalization with logo engraving.
- Other measures to consult.