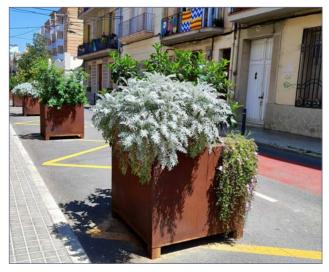

Recei model planter built with lacquered iron sheet or corten steel, in the shape of a regular rectangular prism.

Optionally, the planter can be finished with a stainless steel frame.

Ideal for outdoor use in pedestrian streets, parks and gardens.

#### **OPTIONAL:**

- Lacquered in other colors, laminated finish or stainless steel.
- Bricat corten steel finish (catalyzed varnish).
- Personalization with logo engraving.
- Other measures to consult.

Possibility to adapt our planters to hydroplanters.