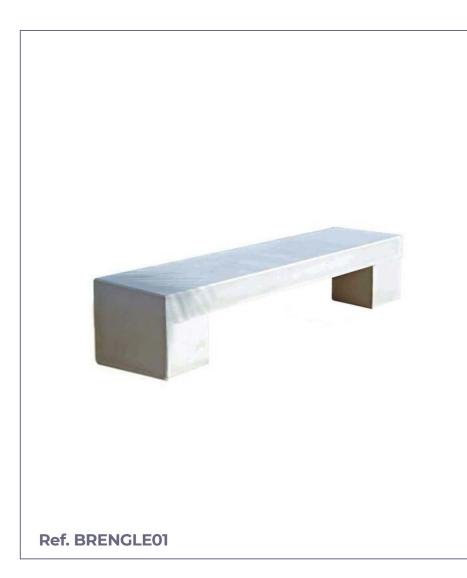

# **URBAN BENCH** (CONCRETE)

## RENGLE

Rengle model concrete bench built in 3 pieces with simple lines, robust and vandal-resistant.

Its elegant design makes it an ideal bench for town halls, shopping centers, schools, squares, streets, parks,...

### **STANDARD FINISHES:**

| Smooth concrete         | Ref. BRENGLE01 |
|-------------------------|----------------|
| Smooth colored concrete | Ref. BRENGLE02 |
| Polished concrete       | Ref. BRENGLE03 |