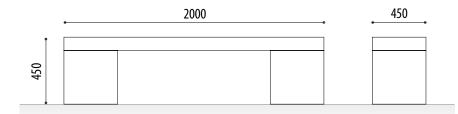

# **URBAN BENCH** (CONCRETE)

## RENGLE





### **MEASURES:**

Width: 450 mm. Heght: 450 mm. Length: 2000 mm.





### 🌐 www.adourbanfurniture.com

伦 +34 93 116 29 75 (International) | +34 93 456 03 03 (Spanish) 🔀 info@adourbanfurniture.com

Office, factory and warehouse: C/ Acer, 37-43 Pol. Ind. Les Guixeres 08915 Badalona - Spain

Rengle model concrete bench built in 3 pieces with simple lines, robust and vandal-resistant.

Its elegant design makes it an ideal bench for town halls, shopping centers, schools, squares, streets, parks,...

### **STANDARD FINISHES:**

| Smooth concrete         | Ref. BRENGLE01 |
|-------------------------|----------------|
| Smooth colored concrete | Ref. BRENGLE02 |
| Polished concrete       | Ref. BRENGLE03 |

### **OPTIONAL:**

- Lighting in the lower part of the bench.
- Wood or metal backrests.
- Various colors and finishes to choose.