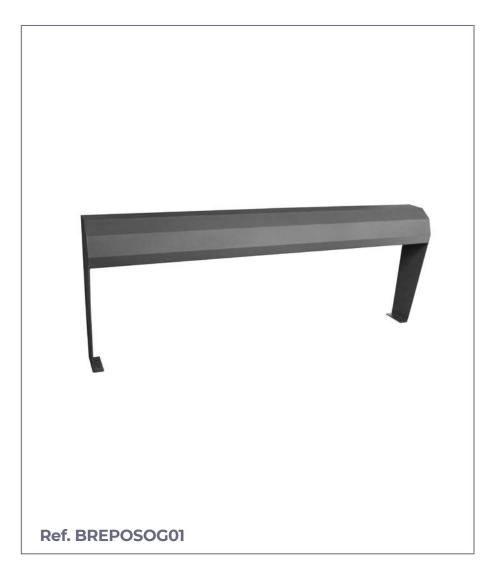

# **URBAN BENCH**

Reposo model urban bench made entirely of iron.

2 mm folded sheet metal structure, and feet in 6 mm sheet metal, of thickness.

Innovative design of urban furniture. It is not a common stool to sit on, it is designed to lean on it.

#### **STANDARD FINISHES:**

Black oxiron . . . . . . . Ref. BREPOSON01 