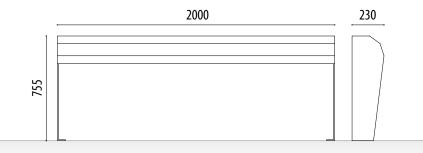

# **URBAN BENCH**





Reposo model urban bench made entirely of iron.

2 mm folded sheet metal structure, and feet in 6 mm sheet metal, of thickness.

Innovative design of urban furniture. It is not a common stool to sit on, it is designed to lean on it.

Ideal for bus and metro stops, waiting areas, school exits, squares and crowded areas.

#### **STANDARD FINISHES:**

Black oxiron . . . . . . . Ref. BREPOSON01 

#### **OPTIONAL:**

- Plastic finish.
- Other colors to consult.

### **MEASURES:**

Width: 230 mm. Height: 755 mm. Length: 2000 mm.





## www.adourbanfurniture.com

+34 93 116 29 75 (International) +34 93 456 03 03 (Spanish)

info@adourbanfurniture.com