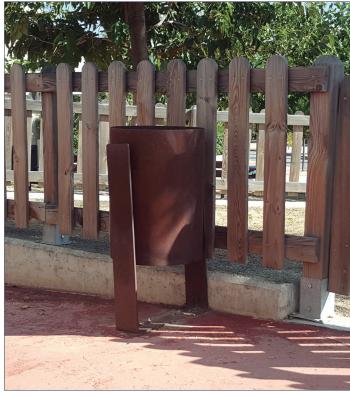

## **LITTER BIN**

SIZE:

Diameter: ø 360 mm. Height: 750 mm. Capacity: 50 litres.

Reto urban litter bin constructed from weathering or grey lacquered steel sheet, highly resistant and robust, with metal anchors. The design with no perforations prevents air from penetrating and garbage bags from misplacing. It includes weathering steel activation on the outer surface.

Tilting emptying system.