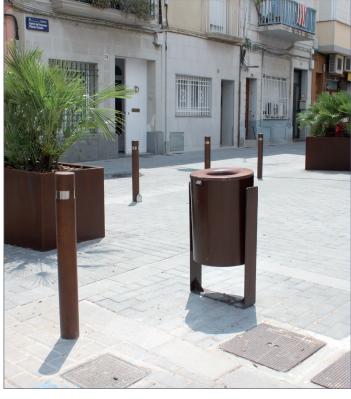

## **LITTER BIN**

SIZE:

Diameter: ø 360 mm. Height: 750 mm. Capacity: 50 litres.

Reto urban litter bin constructed from weathering or grey lacquered steel sheet, highly resistant and robust, with metal anchors. The design with no perforations prevents air from penetrating and garbage bags from misplacing. It includes weathering steel activation on the outer surface.

With this design we wanted to achieve a litter bin that keeps up with the aesthetics of other weathering steel decoration elements, which currently constitute a popular trend, resulting in a robust and aesthetic litter bin.

Tilting emptying system.