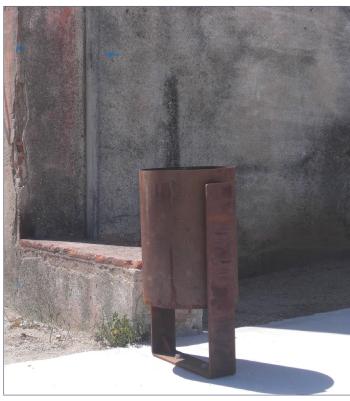

## **LITTER BIN**

SIZE:

Diameter: ø 360 mm. Height: 750 mm. Capacity: 50 litres.

Reto urban litter bin constructed from weathering or grey lacquered steel sheet, highly resistant and robust, with metal anchors. The design with no perforations prevents air from penetrating and garbage bags from misplacing. It includes weathering steel activation on the outer surface.

With this design we wanted to achieve a litter bin that keeps up with the aesthetics of other weathering steel decoration elements, which currently constitute a popular trend, resulting in a robust and aesthetic litter bin.

Tilting emptying system.