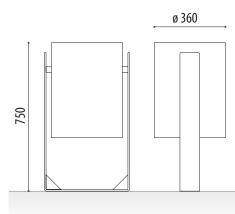

## **LITTER BIN**

SIZE:

Diameter: ø 360 mm. Height: 750 mm. Capacity: 50 litres.

Reto urban litter bin constructed from weathering or grey lacquered steel sheet, highly resistant and robust, with metal anchors. The design with no perforations prevents air from penetrating and garbage bags from misplacing. It includes weathering steel activation on the outer surface.