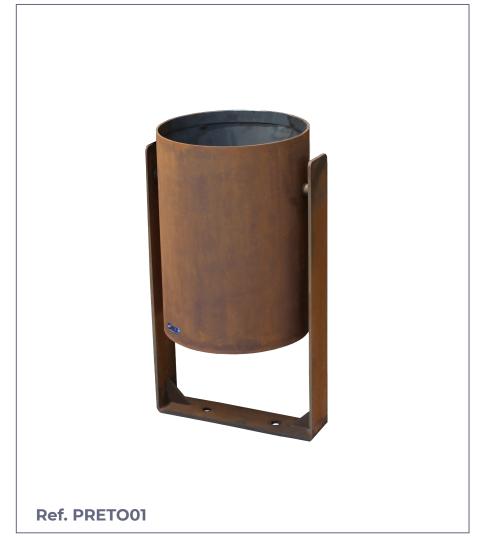

## **LITTER BIN**

SIZE:

Diameter: ø 360 mm. Height: 750 mm. Capacity: 50 litres.

Reto urban litter bin constructed from weathering or grey lacquered steel sheet, highly resistant and robust, with metal anchors. The design with no perforations prevents air from penetrating and garbage bags from misplacing. It includes weathering steel activation on the outer surface.

# **LITTER BIN**