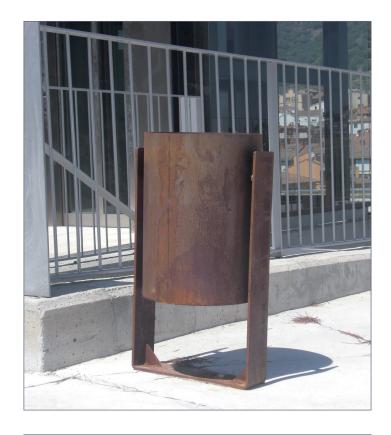

## **LITTER BIN**

SIZE:

Diameter: ø 360 mm. Height: 750 mm. Capacity: 50 litres.

Reto urban litter bin constructed from weathering or grey lacquered steel sheet, highly resistant and robust, with metal anchors. The design with no perforations prevents air from penetrating and garbage bags from misplacing. It includes weathering steel activation on the outer surface.

With this design we wanted to achieve a litter bin that keeps up with the aesthetics of other weathering steel decoration elements, which currently constitute a popular trend, resulting in a robust and aesthetic litter bin.

Tilting emptying system.