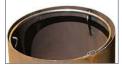

## **LITTER BIN**

SIZE:

Diameter: ø 360 mm. Height: 750 mm. Capacity: 50 litres.

Reto urban litter bin constructed from weathering or grey lacquered steel sheet, highly resistant and robust, with metal anchors. The design with no perforations prevents air from penetrating and garbage bags from misplacing. It includes weathering steel activation on the outer surface.

Bag holder inner ring.