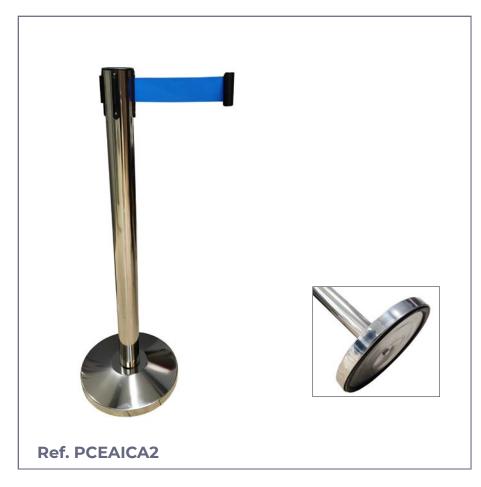

# RETRACTABLE BELT BARRIER

# STAINLESS STEEL

**Extensible tape separator post (retractable)** made of stainless steel. Resistant and highly stable economical version.

Ideal for quickly and efficiently managing queues / queues of people.

#### **STANDARD FINISH:**

Stainless steel ...... Ref. PCEAICA2

#### **POST MEASUREMENTS:**

Diameter: ø70 mm. Height: 900 mm. Base diameter: 350 mm. Weight: 8 Kg.

#### **TAPE MEASUREMENTS:**

Width: 50 mm. Length: 3000 mm.

Retractable tape.