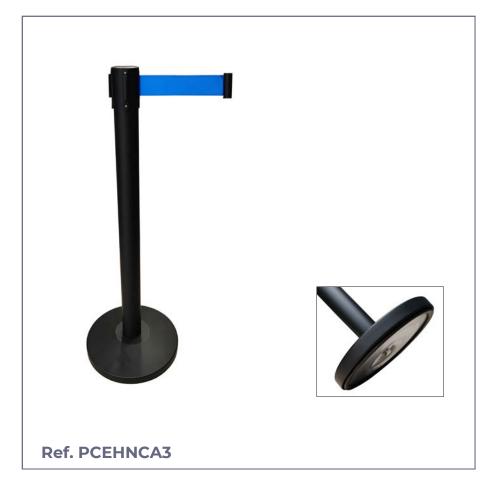

# IRON

**Extendable tape separator post (retractable)** made of black lacquered iron. Resistant and highly stable economical version.

Ideal for quickly and efficiently managing queues / queues of people.

#### **STANDARD FINISH:**

Black lacquer . . . . . . Ref. PCEHNCA3

#### **POST MEASUREMENTS:**

Diameter: ø70 mm. Height: 900 mm. Base diameter: 320 mm. Weight: 7 Kg.

#### **TAPE MEASUREMENTS:**

Width: 50 mm. Length: 3000 mm.

Retractable tape.