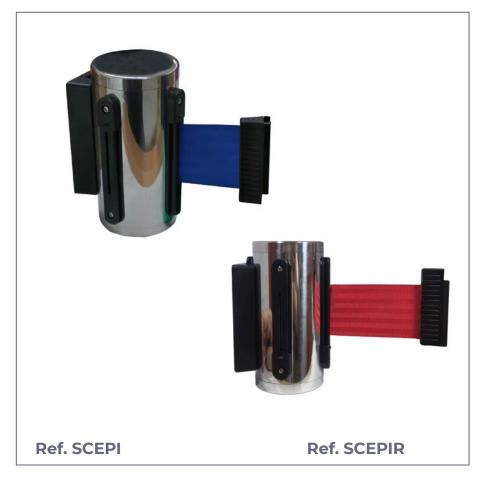

# RETRACTABLE TAPE SEPARATOR

### **FOR WALL**

**Extensible tape separator (retractable)** made of stainless steel to be placed on the wall.

Ideal for quickly and efficiently managing queues / queues of people.

The multiple applications and its ease of use make it an essential product in shopping malls, multiplexes, museums, exhibition centers, airports, ports, theaters, restaurants, hotels, concerts, shows,...

It works by means of a bearing system that smoothes the advance and collection of the tape.

2300 mm blue retractable belt. of length.

#### **STANDARD FINISH:**

Blue ribbon ...... Ref. SCEPI

#### **POST MEASUREMENTS:**

Diameter: Ø 63 mm. Height: 130 mm. Weight: 0,7 Kg. 75

#### **TAPE MEASUREMENTS:**

Width: 50 mm. Length: 2300 mm. 130