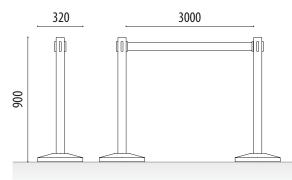

#### **POST MEASUREMENTS:**

Diameter: ø70 mm. Height: 900 mm. Base diameter: 320 mm. Weight: 7 Kg.

#### **TAPE MEASUREMENTS:**

Width: 50 mm. Length: 3000 mm.

Retractable tape.