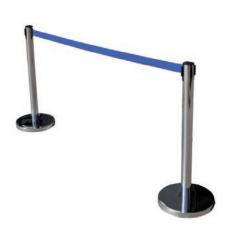

# RETRACTABLE BELT BARRIER

# STAINLESS STEEL

**Extensible tape separator post (retractable)** made of stainless steel. Resistant and highly stable economical version.

Ideal for quickly and efficiently managing queues / queues of people.

The multiple applications and its ease of use make it an essential product in shopping malls, multiplexes, museums, exhibition centers, airports, ports, theaters, restaurants, hotels, concerts, shows,...

It works by means of a bearing system that smoothes the advance and collection of the tape. In addition to a 3-way hitch, allowing the arrival of 3 tapes or fixed bars to a single post.

2300 mm blue retractable belt. of length.