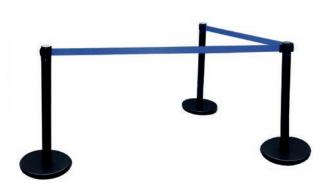

It works by means of a bearing system that smoothes the advance and collection of the tape. In addition to a 3-way hitch, allowing the arrival of 3 tapes or fixed bars to a single post.

2300 mm blue retractable belt. of length.