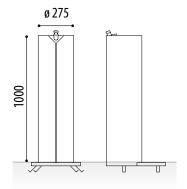

## **MEASURES:**

Diameter: ø 275 mm. Height: 1000 mm.

Urban fountain model Rhine in a circular shape. Robust round tubular body in lacquered iron, with stainless steel tray and grid. With anchoring legs to fix by embedding.