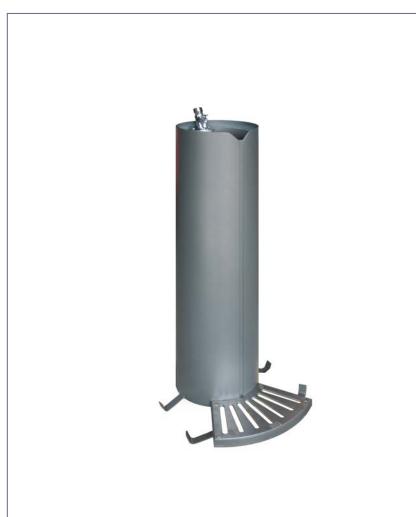

## **URBAN FOUNTAIN**

RIN

Ref. FRING01

## **MEASURES:**

Diameter: ø 275 mm. Height: 1000 mm.

Urban fountain model Rhine in a circular shape. Robust round tubular body in lacquered iron, with stainless steel tray and grid. With anchoring legs to fix by embedding.