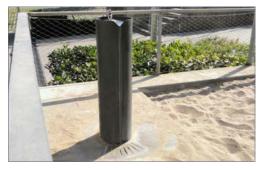

## **URBAN FOUNTAIN**

RIN

Ref. FRING01

## **MEASURES:**

Diameter: ø 275 mm. Height: 1000 mm.

Urban fountain model Rhine in a circular shape. Robust round tubular body in lacquered iron, with stainless steel tray and grid. With anchoring legs to fix by embedding.

Safety push-button faucet with anti-rotation.

Ideal to install in parks, gardens, streets, ...

**STANDARD FINISHES:** 

Grey oxiron..... Ref. FRING01